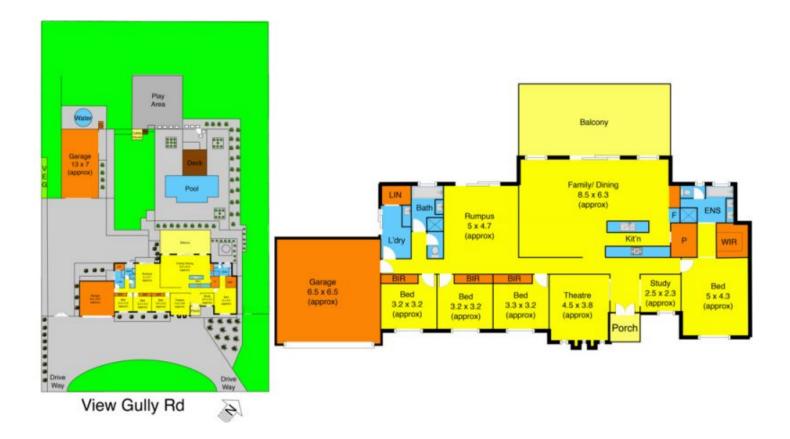

## 11 View Gully Road HOPETOUN PARK VIC

Displaying an impressive blend of captivating modern features and contemporary style, the generous proportions of this home make for a sensational family domain located in the Hopetoun park estate. This home offers glamorous ambience throughout in combination with the finest & latest upgrades makes this a fantastic value for your money. Comprising of 4 bedrooms, 2 bathrooms, master bedroom with walk in robe, full ensuite. 3 Impressive living space to ensure room for the whole family, the beautiful kitchen not only appeals aesthetically but boasts a long list of upgrades including, ample storage and stainless steel appliances and walk in pantry. The light-filled free flowing floor plan including fully finished family room opens out onto the impressive quality open alfresco areas, enclosed BBQ/entertaining area overlooking the luxury underground pool with waterslide. Extra Features include: High ceilings, double car garage, drive through access, side access, pool,