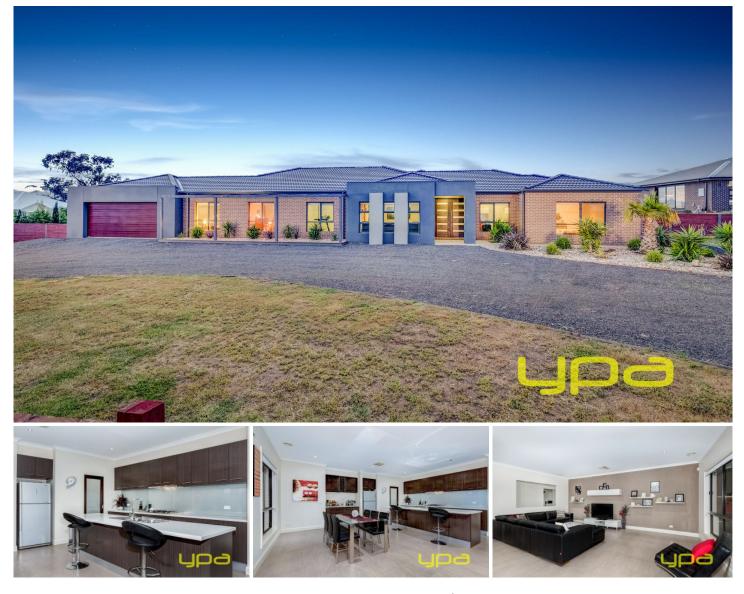

## 11 View Gully Road HOPETOUN PARK VIC

Displaying an impressive blend of captivating modern features and contemporary style, the generous proportions of this home make for a sensational family domain located in the Hopetoun park estate. This home offers glamorous ambience throughout in combination with the finest & latest upgrades makes this a fantastic value for your money. Comprising of 4 bedrooms, 2 bathrooms, master bedroom with walk in robe, full ensuite. 3 Impressive living space to ensure room for the whole family, the beautiful kitchen not only appeals aesthetically but boasts a long list of upgrades including, ample storage and stainless steel appliances and walk in pantry. The light-filled free flowing floor plan including fully finished family room opens out onto the impressive quality open alfresco areas, enclosed BBQ/entertaining area overlooking the luxury underground pool with waterslide. Extra Features include: High ceilings, double car garage, drive through access, side access, pool,