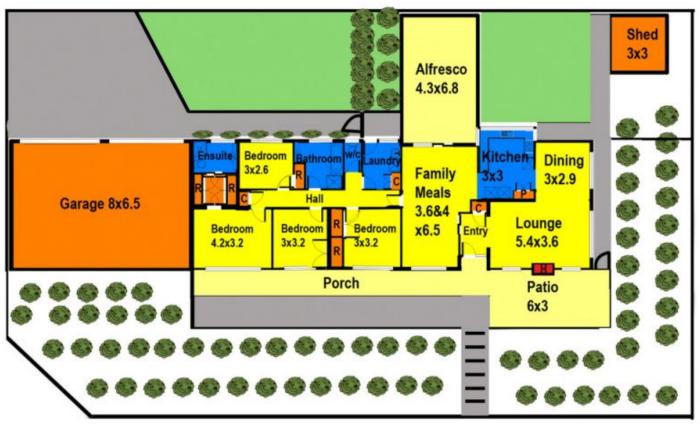

## 31 Harvey Street DARLEY VIC

This beautifully presented home is the pride of the owner, and will make the next family enjoy it for many years to come. Large living room, spacious kitchen and light-filled family meals area provide total comfort, complemented by four bedrooms, master with ensuite and built in robes and a large central bathroom. A double garage offers plenty of room for the car enthusiast or handyman. Generous garden area set on an approx. 798m2 allotment. Appeal in a highly convenient location. This wonderful home needs to be inspected to be appreciated, location close to all local amenities.

Avoid disappointment, inspections are our pleasure!

4 🕮 2 📛 3 🖨

Land Size: 798 sqm

View: https://www.ypa.com.au/7399148

Vickie Ramon 0403 194 621

31 Harvey Street Darley

Four plan measurements are approximate and are for Dustrative purposes only. While we do not doubt the four plan's accuracy we make no powerface, exercing a representation as to the economic part of investigation or for property in determine your calculations or to be acceptable to determine your calculations or not on calculation or you appear approximately passed and investigation or in the property in determine your calculations or not not calculation for your pages requirements.