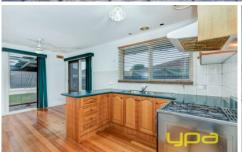

Comprising of 3 large bedrooms, well-appointed kitchen/meals area with freestanding s/s cooker and timber cabinetry, large formal lounge room and enclosed outdoor entertaining space.

Other features of this comfortable home include: heating, cooling low maintenance surrounds and so much more. Call today to arrange an inspection, this one is sure to sell quickly.