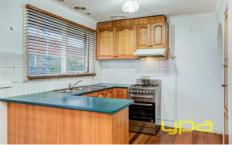

Comprising of 3 large bedrooms, well-appointed kitchen/meals area with freestanding s/s cooker and timber cabinetry, large formal lounge room and enclosed outdoor entertaining space.

Other features of this comfortable home include: heating, cooling low maintenance surrounds and so much more. Call today to arrange an inspection, this one is sure to sell quickly.