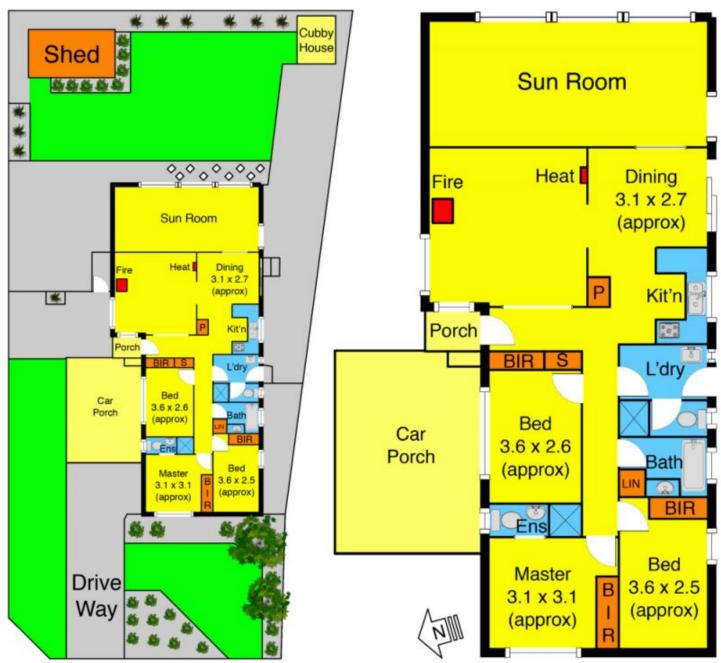

## 14 Alkemade Drive MELTON VIC

Situated on 540m2 land (approx.) close to freeway access and walking distance of Woodgrove shopping centre, this family home ticks all the boxes for investors and owner occupiers alike.

Comprising of 3 large bedrooms, well-appointed kitchen/meals area with freestanding s/s cooker and timber cabinetry, large formal lounge room and enclosed outdoor entertaining space.

Other features of this comfortable home include: heating, cooling low maintenance surrounds and so much more. Call today to arrange an inspection, this one is sure to sell quickly.

3 📮 2 🚍 2 🚍

Land Size: 540 sqm

View: https://www.ypa.com.au/7399150

**Shane Spiteri** 0488 980 115

Alkemade Dr