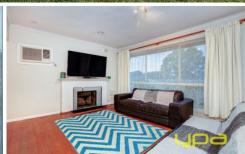

## 24 Morris Street MELTON SOUTH VIC

This neat and tidy home offers you the opportunity to enter the property market at an affordable price. Comprising of 3 good sized bedrooms, updated central bathroom, lounge, stunning kitchen with adjoining meals area. Also features include heating/cooling, timber floors throughout, pergola with decking, side access and more! All this located in Melton south, close to Woodgrove Shopping Centre, schools and public transport. Set on an approx. 604m2 allotment.