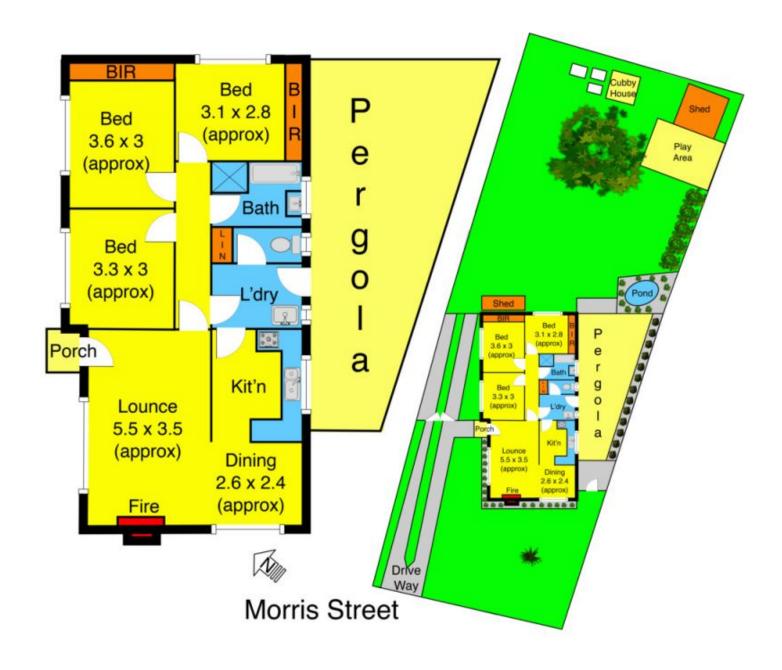

## 24 Morris Street MELTON SOUTH VIC

This neat and tidy home offers you the opportunity to enter the property market at an affordable price. Comprising of 3 good sized bedrooms, updated central bathroom, lounge, stunning kitchen with adjoining meals area. Also features include heating/cooling, timber floors throughout, pergola with decking, side access and more! All this located in Melton south, close to Woodgrove Shopping Centre, schools and public transport. Set on an approx. 604m2 allotment.