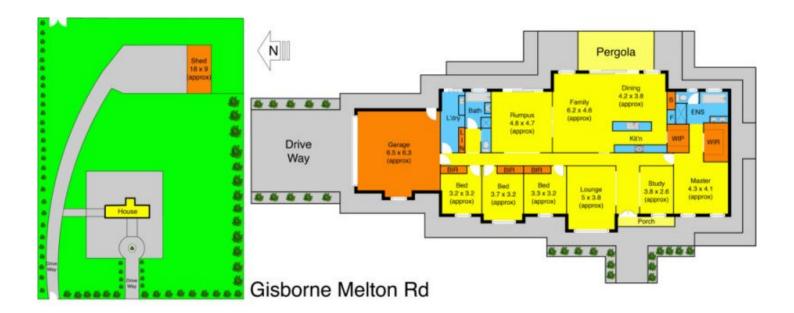

## 1373-1383 Gisborne Melton Road TOOLERN VALE VIC

This eye catching family home is located in the best part of town. Set on 7.24 Acres this 35 square home is what you have been waiting for. Featuring 4 bedrooms plus office, 2 bathrooms, including claw bath, kitchen, meals, family room, formal lounge room and large rumpus room with stunning hard wood floors.

Entering this property on the horse shoe shaped driveway will bring you straight to your front door or using the second drive way to the oversized double garage. The front door opens onto an amazing entrance boasting a high ceiling and decorative cornice with a modern light fitting, setting the tone for the rest of the house. The kitchen features white stone bench tops and splash backs with quality stainless steel appliances and plenty of cupboard space, and together with the meals and family room create the central hub of the home.