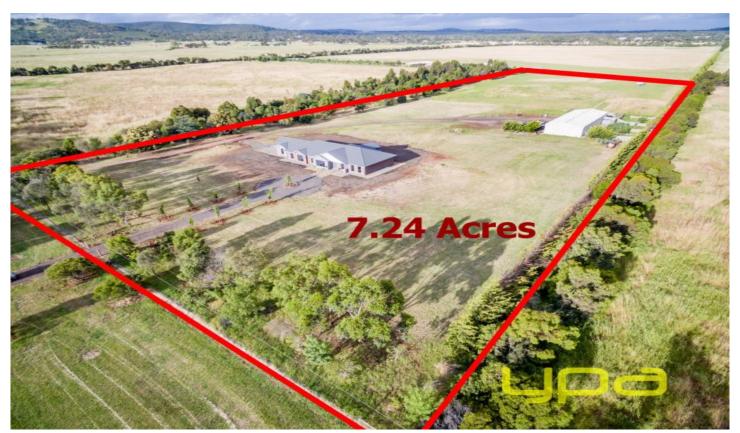

## 1373-1383 Gisborne Melton Road TOOLERN VALE VIC

This eye catching family home is located in the best part of town. Set on 7.24 Acres this 35 square home is what you have been waiting for. Featuring 4 bedrooms plus office, 2 bathrooms, including claw bath, kitchen, meals, family room, formal lounge room and large rumpus room with stunning hard wood floors.

6 **4** 3 **4** 8 **4** 

**Land Size** : 29299.2 sqm

View: https://www.ypa.com.au/7399153

Shane Spiteri 0488 980 115