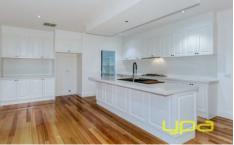

Entering this property on the horse shoe shaped driveway will bring you straight to your front door or using the second drive way to the oversized double garage. The front door opens onto an amazing entrance boasting a high ceiling and decorative cornice with a modern light fitting, setting the tone for the rest of the house. The kitchen features white stone bench tops and splash backs with quality stainless steel appliances and plenty of cupboard space, and together with the meals and family room create the central hub of the home.