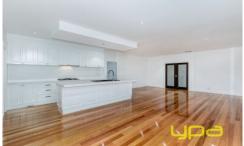

Entering this property on the horse shoe shaped driveway will bring you straight to your front door or using the second drive way to the oversized double garage. The front door opens onto an amazing entrance boasting a high ceiling and decorative cornice with a modern light fitting, setting the tone for the rest of the house. The kitchen features white stone bench tops and splash backs with quality stainless steel appliances and plenty of cupboard space, and together with the meals and family room create the central hub of the home.