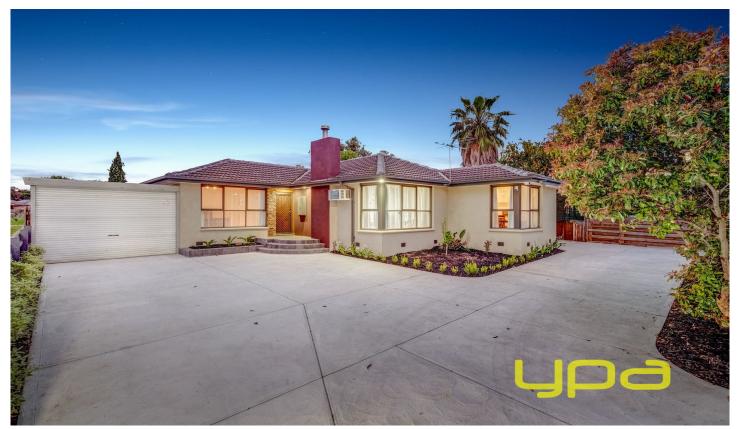

## 14 Swan Street MELTON VIC

This immaculately presented home is well maintained and fully renovated to the last detail. Situated in the heart of Melton, comprising of 3 double bedrooms, stunning kitchen with stainless steel appliances and ample storage, great size lounge, renovated central bathroom and more! Boasting: timber floors, heating and cooling and situated on 582m2 land (approx.) with prospective sub-division (STCA).

Other features include: alarm system, lock up garage, landscaped surrounds and so much more. Suited to a first home buyer or astute investor or family.

Conveniently positioned near transportation, shops and amenities. Call now to arrange a viewing.