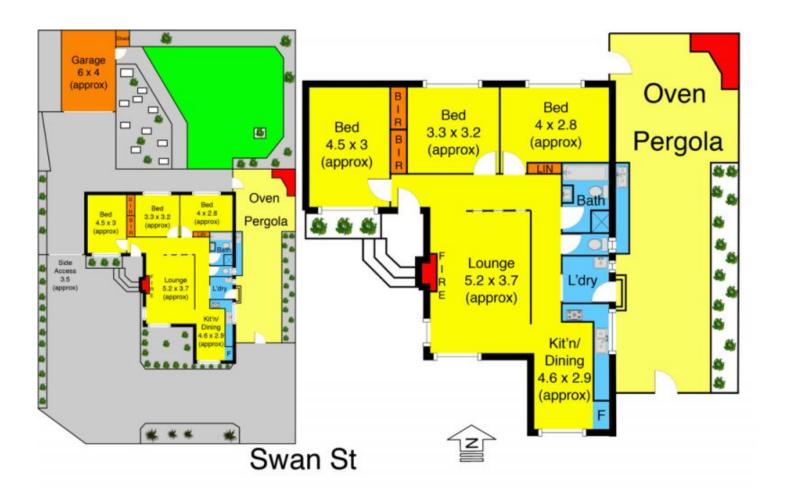

## 14 Swan Street MELTON VIC

This immaculately presented home is well maintained and fully renovated to the last detail. Situated in the heart of Melton, comprising of 3 double bedrooms, stunning kitchen with stainless steel appliances and ample storage, great size lounge, renovated central bathroom and more! Boasting: timber floors, heating and cooling and situated on 582m2 land (approx.) with prospective sub-division (STCA).

Other features include: alarm system, lock up garage, landscaped surrounds and so much more. Suited to a first home buyer or astute investor or family.

Conveniently positioned near transportation, shops and amenities. Call now to arrange a viewing.