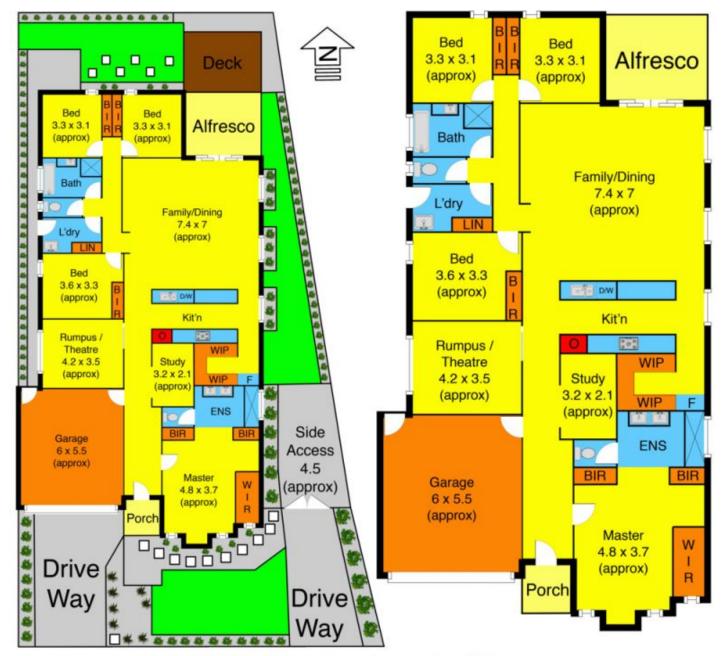

## 4 Ryebank Street MELTON SOUTH VIC

This is living at its very best! With beautiful walking tracks at your front door and 300mtr to Melton weir, this magnificent family home sits on the edge of everything great about Waterford estate. Contemporary family residence, grand entrance, quality fixtures and fittings throughout, set the high standards to this modern day classic. Comprising: four bedrooms with BIR (master boasting WIR and ensuite), rumpus/theatre room, spacious open plan living and dining area overlooked by a sleek kitchen complete with breakfast bar, ample cupboard space, stone benchtops, walk in pantry, central bathroom, laundry and more. Sliding doors seamlessly combine the inside revealing a stunning private entertainer's alfresco area complete with separate space for the kids to play. Additional features include: ducted heating/cooling, ample storage, double remote garage with side excess and stunning landscaped garden surrounds. Appreciate quality,

4 2 2 2

Land Size: 518 sqm

View: https://www.ypa.com.au/7399158

**Shane Spiteri** 0488 980 115

Ryebank St