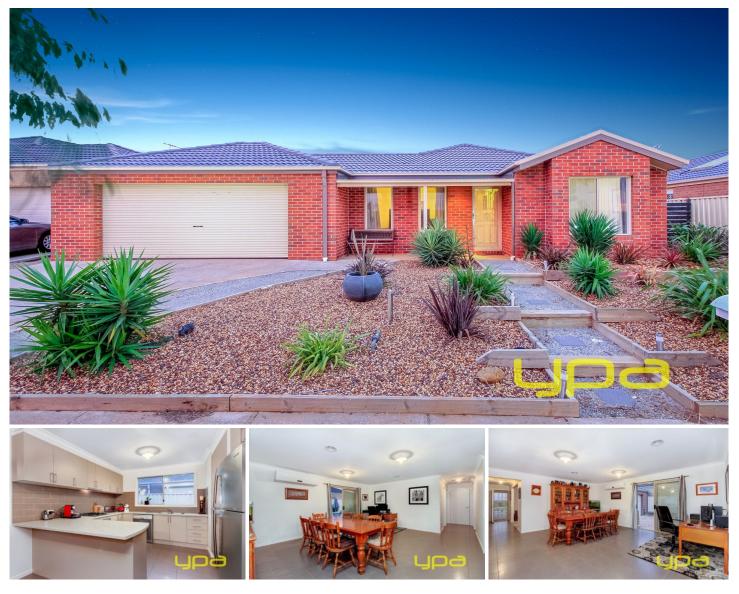

## 98 Black Knight Way KURUNJANG VIC

Positioned in the private tranquil estate of Thoroughbred Park, the quality of this home will astound you. Whether investor or owner occupier, this single owner family home will have something to please everyone.

Comprising of two large living areas, three bedrooms including huge master bedroom with bay windows, WIR and ensuite, central bathroom, large open kitchen with quality appliances overlooking open plan living and dining.

Other features include, oversized double remote lock up garage, drive through access, ducted heating, air conditioning, 577m2 block (approx), beautifully landscaped gardens, plus so much more.

This property offers luxury, privacy, comfort and quality, Call today to make your appointment to experience this home.