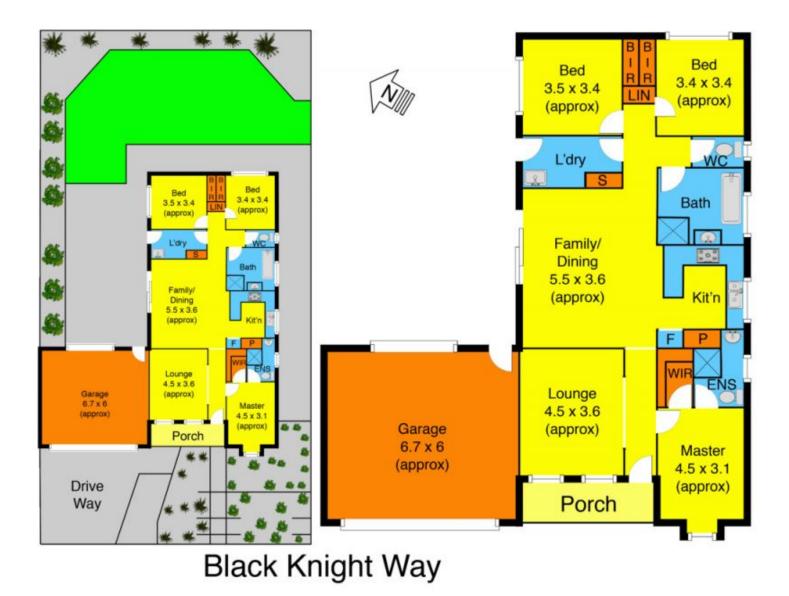

Comprising of two large living areas, three bedrooms including huge master bedroom with bay windows, WIR and ensuite, central bathroom, large open kitchen with quality appliances overlooking open plan living and dining.

Other features include, oversized double remote lock up garage, drive through access, ducted heating, air conditioning, 577m2 block (approx), beautifully landscaped gardens, plus so much more.

This property offers luxury, privacy, comfort and quality, Call today to make your appointment to experience this home.