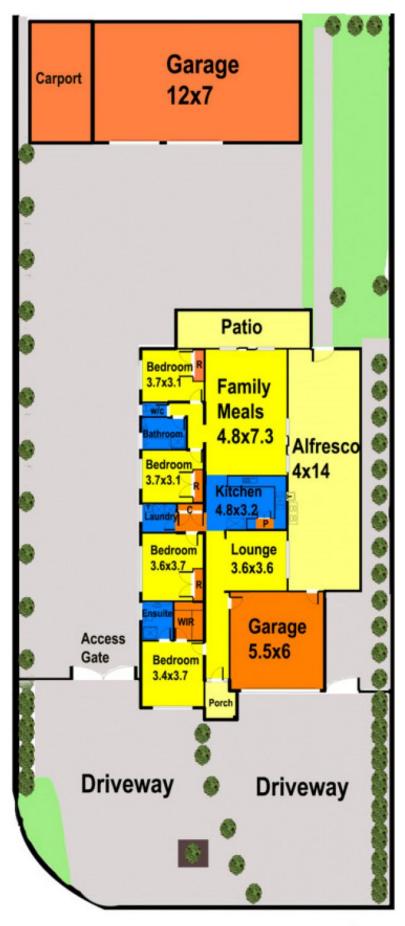

## **4 Buloke View MELTON WEST VIC**

Fully established on a 962m2 allotment (approx) with side access and positioned in the highly sought after Melton West this 4 bedroom property is perfect for the large family who needs lots of space and loves to entertain. Spacious throughout the home comprises main bedroom with walk in robe and ensuite, robes to all remaining bedrooms, central main bathroom , kitchen with ample cupboards and bench space, open meals/ family room and lounge room, laundry, ducted heating and evaporative cooling.

Externally you will be amazed with whats on offer. A huge pergola makes this property absolutely perfect for entertaining and for any tradies at heart will be in their element with the perfect work shed complete with 3 phase power!!

Also features established gardens front and back, double garage with remote control. This wonderful home ticks all the boxes Call us for an immediate inspection!

4 🚐 2 ⋤ 6 🗬

Land Size: 962 sqm

View: https://www.ypa.com.au/7399161