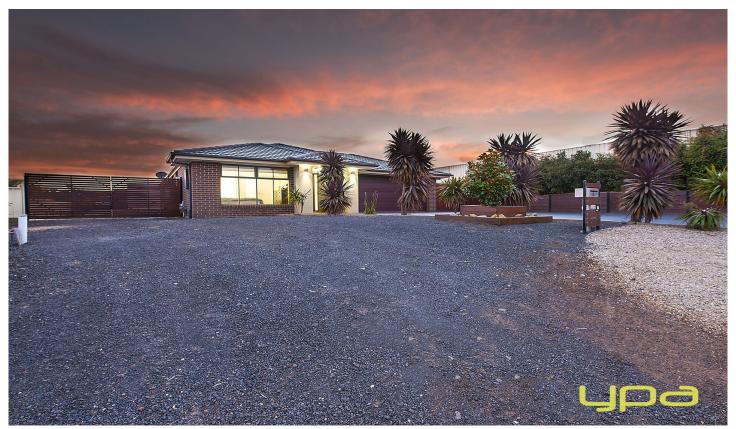

## **4 Buloke View MELTON WEST VIC**

Fully established on a 962m2 allotment (approx) with side access and positioned in the highly sought after Melton West this 4 bedroom property is perfect for the large family who needs lots of space and loves to entertain. Spacious throughout the home comprises main bedroom with walk in robe and ensuite, robes to all remaining bedrooms, central main bathroom , kitchen with ample cupboards and bench space, open meals/ family room and lounge room, laundry, ducted heating and evaporative cooling.

Externally you will be amazed with whats on offer. A huge pergola makes this property absolutely perfect for entertaining and for any tradies at heart will be in their element with the perfect work shed complete with 3 phase power!!

Also features established gardens front and back, double garage with remote control. This wonderful home ticks all the boxes Call us for an immediate inspection!

4 🚐 2 ⋤ 6 🗬

Land Size: 962 sqm

View: https://www.ypa.com.au/7399161