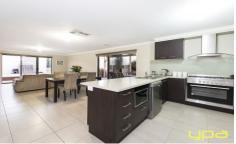

## **4 Buloke View MELTON WEST VIC**

Fully established on a 962m2 allotment (approx) with side access and positioned in the highly sought after Melton West this 4 bedroom property is perfect for the large family who needs lots of space and loves to entertain. Spacious throughout the home comprises main bedroom with walk in robe and ensuite, robes to all remaining bedrooms, central main bathroom , kitchen with ample cupboards and bench space, open meals/ family room and lounge room, laundry, ducted heating and evaporative cooling.