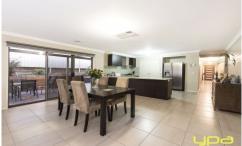

## **4 Buloke View MELTON WEST VIC**

Fully established on a 962m2 allotment (approx) with side access and positioned in the highly sought after Melton West this 4 bedroom property is perfect for the large family who needs lots of space and loves to entertain. Spacious throughout the home comprises main bedroom with walk in robe and ensuite, robes to all remaining bedrooms, central main bathroom , kitchen with ample cupboards and bench space, open meals/ family room and lounge room, laundry, ducted heating and evaporative cooling.