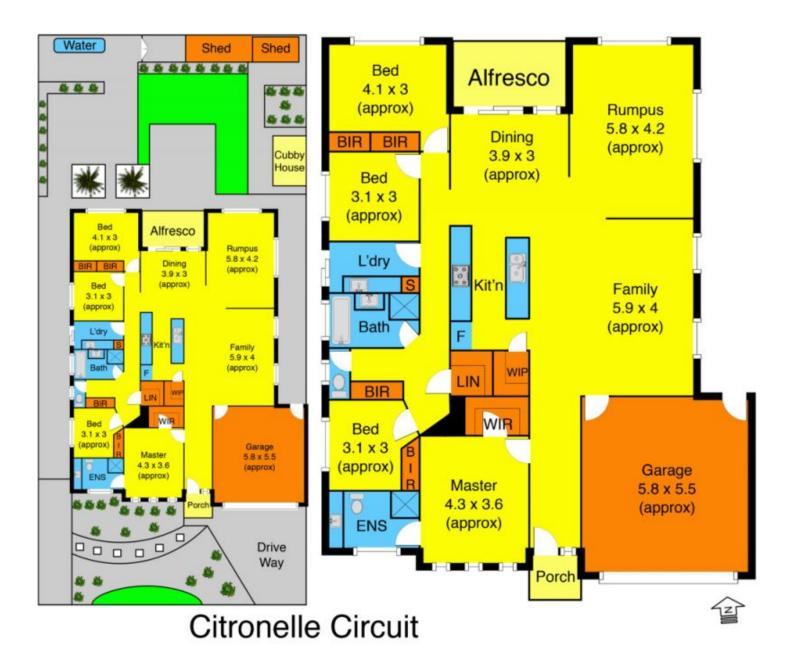

## 43 Citronelle Circuit BROOKFIELD VIC

Situated in one of Meltons finest estates Botanical Springs, this spacious family home meets every modern priority with ease, elegance and efficiency. Comprising of four generous size bedrooms, (master with full ensuite and WIR), designer kitchen that opens out to light filled dining area and large open living space with a separate rumpus room. Boasting: central bright bathroom ducted heating & evaporative cooling allows comfortable living all year round. Quality fixtures throughout just ads to the finishing touches. Car accommodation is matched with a double remote garage including internal access and entertaining is covered with an under roof line alfresco complemented by a large back yard perfect for the kids. This wonderful family home awaits one lucky party.

4 🕒 2 🔓 2 🖨

Land Size: 634 sqm

View: https://www.ypa.com.au/7399162

**Shane Spiteri** 0488 980 115