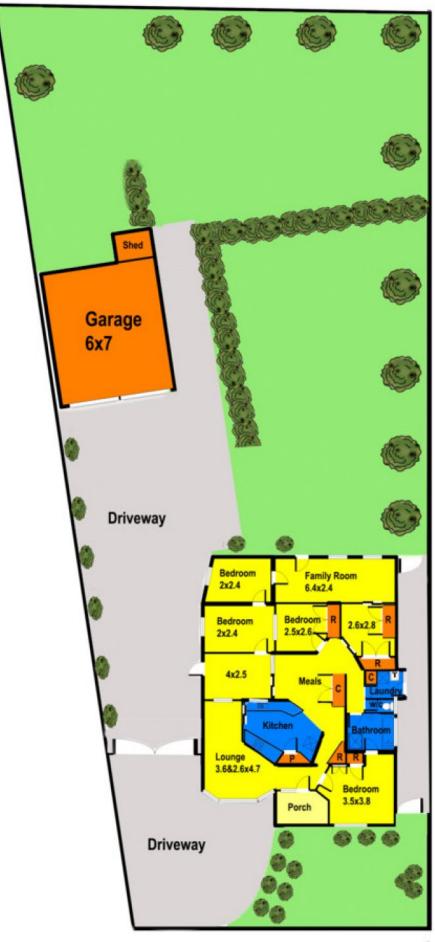

## 8 Belinda Close KURUNJANG VIC

This beautifully presented home is the pride of the owner, and will make the next family enjoy it for many years to come. Front living room, spacious kitchen and light-filled family meals area provide total comfort, complemented by four bedrooms all with built in robes, study, two way central bathroom and second living area. A double garage offers plenty of room for the car, pergola area, generous garden area set on an approx. 742m2 allotment. Appeal in a highly convenient location in Kurunjang. This wonderful home needs to be inspected to be appreciated, set in a quiet cul-de-sac location close to all local amenities.

Avoid disappointment, inspections are our pleasure!

4 🕒 1 🔓 2 🖨

Land Size: 742 sqm

View: https://www.ypa.com.au/7399163

Vickie Ramon 0403 194 621