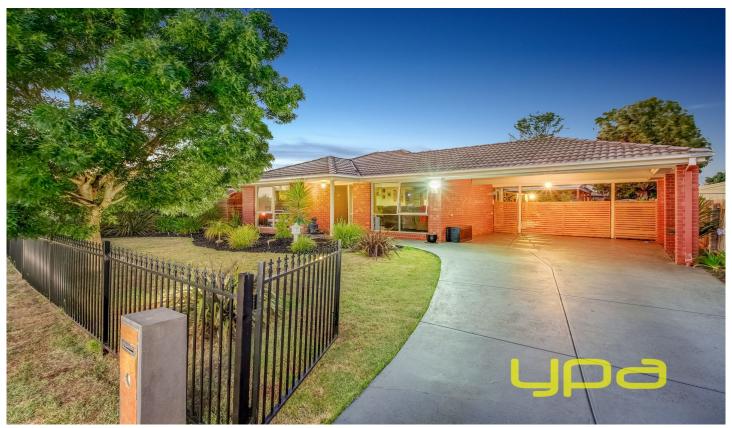

## 14 Nambet Place KURUNJANG VIC

This beautifully refurbished home features a large formal lounge upon entry, four large bedrooms with built in robes and ceiling fans, spacious central bathroom and well-appointed open plan modern kitchen/living featuring: stainless steel appliances, ample storage and bench space, leading out to an all-year-round outdoor entertaining area perfect for spending time with family and friends, further complimented by a separate play area for the kids!

Set on a large 658m2 block (approx.), other features include heating & cooling, dishwasher, fully landscaped gardens, well maintained front and back yard secured with high quality fencing.

Located in a quiet cul de sac close to local schools and parks, this wonderfully maintained and well-presented home has all the WOW factors you could wish for.