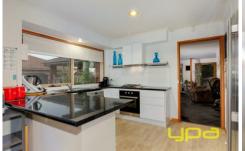

## 14 Nambet Place KURUNJANG VIC

This beautifully refurbished home features a large formal lounge upon entry, four large bedrooms with built in robes and ceiling fans, spacious central bathroom and well-appointed open plan modern kitchen/living featuring: stainless steel appliances, ample storage and bench space, leading out to an all-year-round outdoor entertaining area perfect for spending time with family and friends, further complimented by a separate play area for the kids!