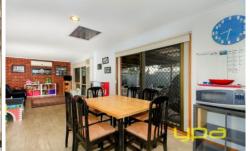

## 14 Nambet Place KURUNJANG VIC

This beautifully refurbished home features a large formal lounge upon entry, four large bedrooms with built in robes and ceiling fans, spacious central bathroom and well-appointed open plan modern kitchen/living featuring: stainless steel appliances, ample storage and bench space, leading out to an all-year-round outdoor entertaining area perfect for spending time with family and friends, further complimented by a separate play area for the kids!