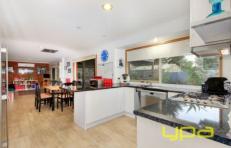

## 14 Nambet Place KURUNJANG VIC

This beautifully refurbished home features a large formal lounge upon entry, four large bedrooms with built in robes and ceiling fans, spacious central bathroom and well-appointed open plan modern kitchen/living featuring: stainless steel appliances, ample storage and bench space, leading out to an all-year-round outdoor entertaining area perfect for spending time with family and friends, further complimented by a separate play area for the kids!