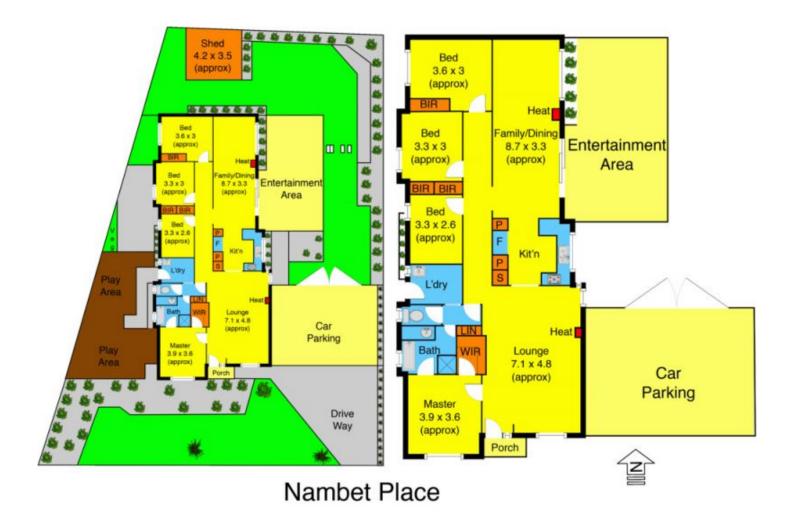

## 14 Nambet Place KURUNJANG VIC

This beautifully refurbished home features a large formal lounge upon entry, four large bedrooms with built in robes and ceiling fans, spacious central bathroom and well-appointed open plan modern kitchen/living featuring: stainless steel appliances, ample storage and bench space, leading out to an all-year-round outdoor entertaining area perfect for spending time with family and friends, further complimented by a separate play area for the kids!

Set on a large 658m2 block (approx.), other features include heating & cooling, dishwasher, fully landscaped gardens, well maintained front and back yard secured with high quality fencing.

Located in a quiet cul de sac close to local schools and parks, this wonderfully maintained and well-presented home has all the WOW factors you could wish for.

4 🕒 1 📛 2 🖨

Land Size: 658 sqm

View: https://www.ypa.com.au/7399165

**Shane Spiteri** 0488 980 115