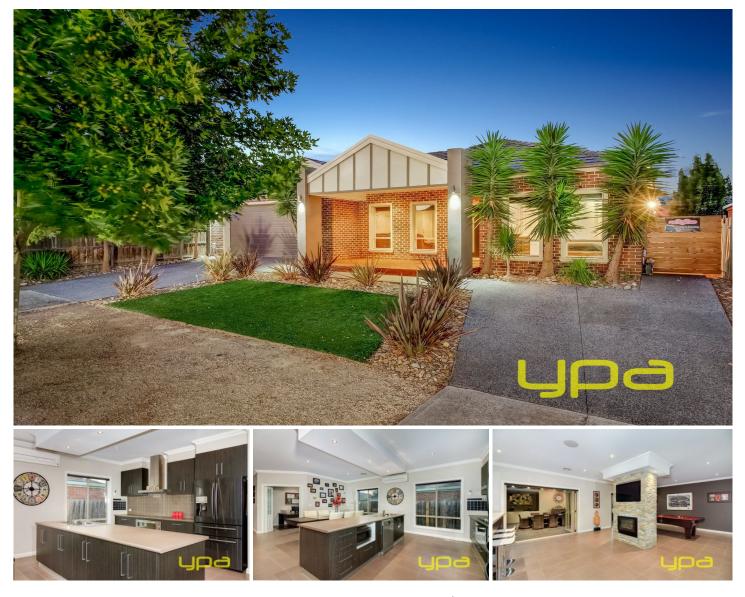

## 86 Darlingsford Boulevard MELTON VIC

Displaying an impressive blend of captivating modern features and contemporary style, the generous proportions of this home make for a sensational family domain located in the exclusive Darlingsford Estate in Melton. This home offers glamorous ambience throughout in combination with the finest and latest upgrades makes this a fantastic value for your money. Comprising of five bedrooms, three bathrooms, spacious study or possible sixth bedroom, master bedroom with walk in robe & full ensuite. The beautiful kitchen not only appeals aesthetically but boasts a long list of upgrades including high quality appliances.

The light-filled free flowing floor plan, complemented by your elite stone cladded entertainment and natural gas fire place feature, expresses such individuality that you will be leaving your guests in absolute awe. Exposed from the centre living domain is an enormous enclosed BBQ/entertaining area, incorporating exposed aggregate

## 5 🛤 3 🚆 5 🚘

Land Size : 635 sqm View

: https://www.ypa.com.au/7399166

Darlingsford Blvd