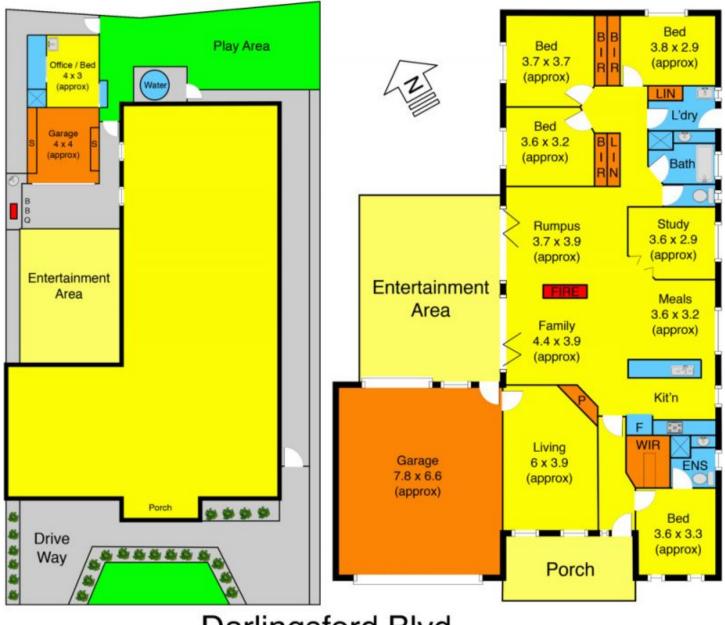

## 86 Darlingsford Boulevard MELTON VIC

Displaying an impressive blend of captivating modern features and contemporary style, the generous proportions of this home make for a sensational family domain located in the exclusive Darlingsford Estate in Melton. This home offers glamorous ambience throughout in combination with the finest and latest upgrades makes this a fantastic value for your money. Comprising of five bedrooms, three bathrooms, spacious study or possible sixth bedroom, master bedroom with walk in robe & full ensuite. The beautiful kitchen not only appeals aesthetically but boasts a long list of upgrades including high quality appliances.

The light-filled free flowing floor plan, complemented by your elite stone cladded entertainment and natural gas fire place feature, expresses such individuality that you will be leaving your guests in absolute awe. Exposed from the centre living domain is an enormous enclosed BBQ/entertaining area, incorporating exposed aggregate

## 5 🛤 3 🚆 5 🚘

Land Size : 635 sqm View

: https://www.ypa.com.au/7399166

Darlingsford Blvd