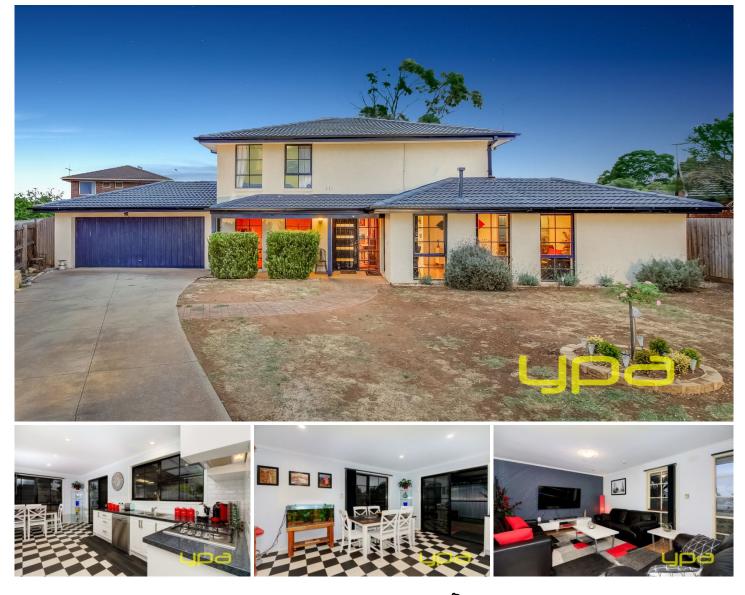

## 8 St John Place MELTON WEST VIC

First home, family home or invest with this sleek design and finished with the highest quality, this spacious residence is going to be hard to go past. With a double car garage, 3 bathrooms, 4 generous sized bedrooms with BIR, master with ensuite, meticulously renovated living area complemented by a sleek and modern kitchen with high quality appliances, large spacious family meals area which leads out through your private screened pergola to an enormous back yard. Includes ducted heating & evaporative cooling, fully landscaped front and back gardens, pergola and double garage. Totally complete to the highest standard, this property is built to impress, don't wait and call today to organise your inspection.

## 4 🛤 3 🏪 2 🚘

Land Size : 594 sqm View : https://www.ypa.com.au/7399169