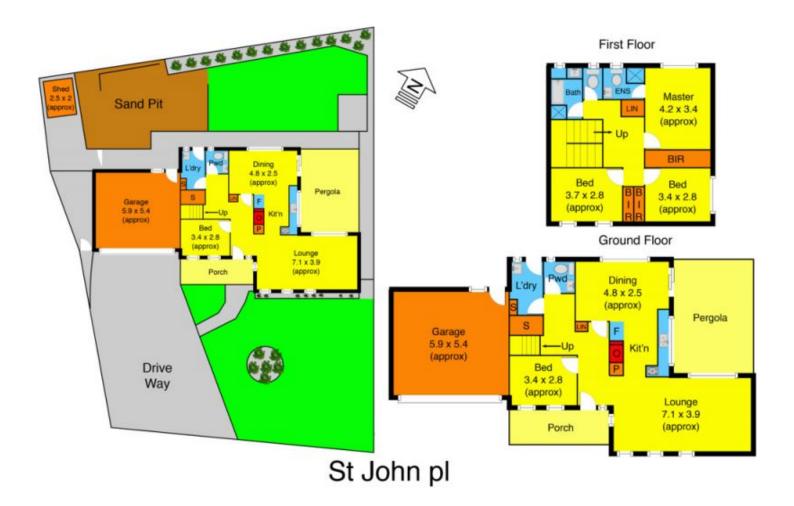

## 8 St John Place MELTON WEST VIC

First home, family home or invest with this sleek design and finished with the highest quality, this spacious residence is going to be hard to go past. With a double car garage, 3 bathrooms, 4 generous sized bedrooms with BIR, master with ensuite, meticulously renovated living area complemented by a sleek and modern kitchen with high quality appliances, large spacious family meals area which leads out through your private screened pergola to an enormous back yard. Includes ducted heating & evaporative cooling, fully landscaped front and back gardens, pergola and double garage. Totally complete to the highest standard, this property is built to impress, don't wait and call today to organise your inspection.

## 4 🛤 3 🏪 2 🚘

Land Size : 594 sqm View : https://www.ypa.com.au/7399169