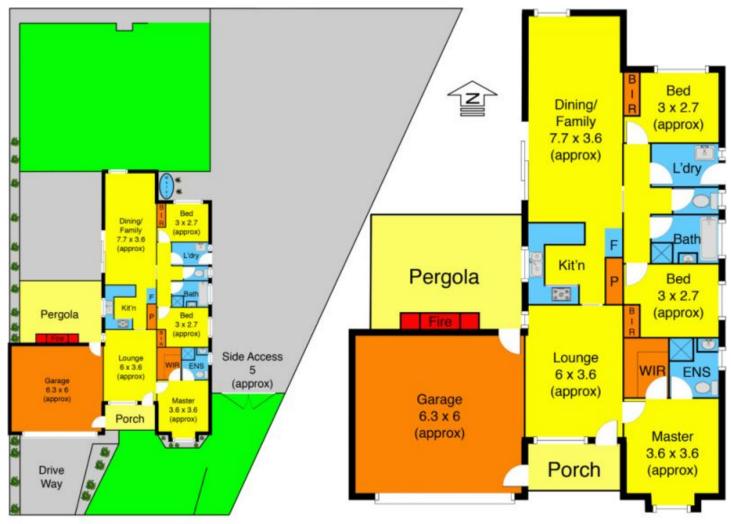

## 51 McBurnie Drive KURUNJANG VIC

Looking for a property that has prime potential to obtain huge future financial gains? This fantastic home perfectly positioned on a massive 835m2 (approx) block, has so much character and endless potential. Located within close proximity from Woodgrove Shopping Centre, medical centres, Meltons high street district and all levels of schooling, you would be hard pushed to find a more appealing location. Comprising of three generous size bedrooms, master with ensuite and walk in robes, large front lounge room, meals area overlooking second lounge, modern central bathroom, large open kitchen area, this exclusive grade renovation is complemented by a spacious and undercover entertaining area and a huge backyard! Other extras include heating and cooling, double lock up remote garage, outdoor fireplace, separate laundry access and much more. Truly a rare opportunity to purchase a property with the potential to build your