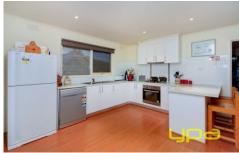

Neutral tones combined with floating timber flooring, quality carpets and down lighting, combine to create a contemporary look, enhancing the already generous living spaces of the home, which comprises of: Three large bedrooms all with ceiling fans (master with semi-ensuite and WIR), minor bedrooms with BIR's, formal lounge, gleaming renovated kitchen with stainless steel appliances, adjacent light filled meals area providing access out to a large backyard.