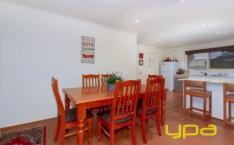

Neutral tones combined with floating timber flooring, quality carpets and down lighting, combine to create a contemporary look, enhancing the already generous living spaces of the home, which comprises of: Three large bedrooms all with ceiling fans (master with semi-ensuite and WIR), minor bedrooms with BIR's, formal lounge, gleaming renovated kitchen with stainless steel appliances, adjacent light filled meals area providing access out to a large backyard.