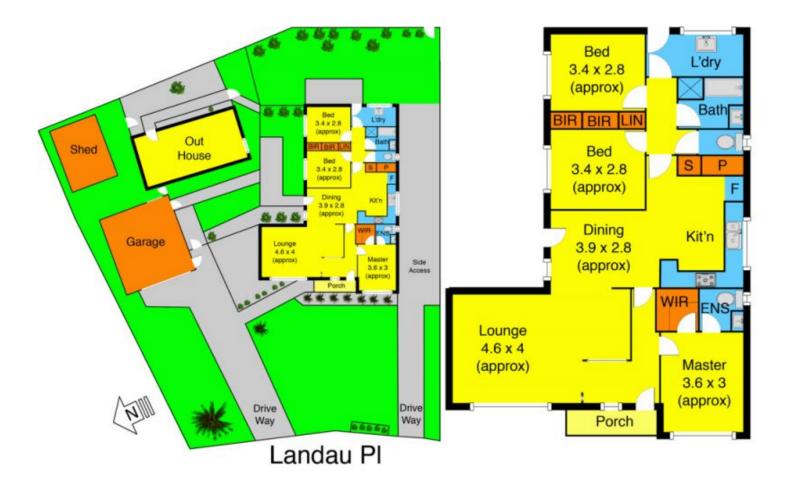

## 3 Landau Place MELTON WEST VIC

Located in a quiet court in West Melton on (approx.) 712m2 land, close to schools of all levels, public transport and shops, this updated family home is sure to impress.

Neutral tones combined with floating timber flooring, quality carpets and down lighting, combine to create a contemporary look, enhancing the already generous living spaces of the home, which comprises of: Three large bedrooms all with ceiling fans (master with semi-ensuite and WIR), minor bedrooms with BIR's, formal lounge, gleaming renovated kitchen with stainless steel appliances, adjacent light filled meals area providing access out to a large backyard.

Other features include; double door entry, low maintenance surrounds, self contained workshop/bungalow, double lockup steel garage, heating/cooling and much more.

Dont miss out a this opportunity, call today to organise an inspection.

3 2 2 2

Land Size: 712 sqm

View: https://www.ypa.com.au/7399173

Mark Edwards 0422 017 068