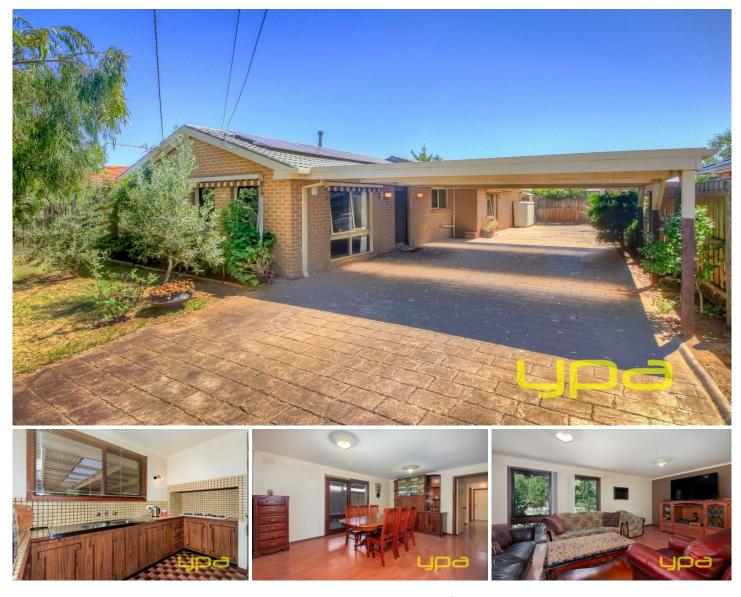

## **15 Morris Street MELTON SOUTH VIC**

This neat and tidy home offers you the opportunity to enter the property market at an affordable price. Comprising of 3 good sized bedrooms, central bathroom, lounge, kitchen with adjoining meals area. Also features include heating/cooling, timber floors throughout, pergola, side access and more! All this located in Melton south, close to Woodgrove Shopping Centre, schools and public transport. Set on an approx. 592m2 allotment.