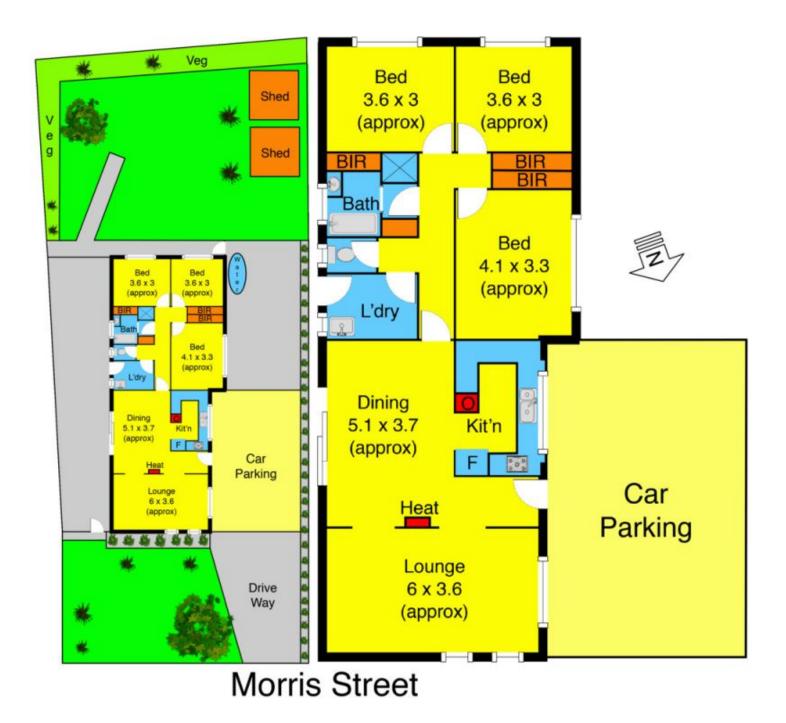

## **15 Morris Street MELTON SOUTH VIC**

This neat and tidy home offers you the opportunity to enter the property market at an affordable price. Comprising of 3 good sized bedrooms, central bathroom, lounge, kitchen with adjoining meals area. Also features include heating/cooling, timber floors throughout, pergola, side access and more! All this located in Melton south, close to Woodgrove Shopping Centre, schools and public transport. Set on an approx. 592m2 allotment.