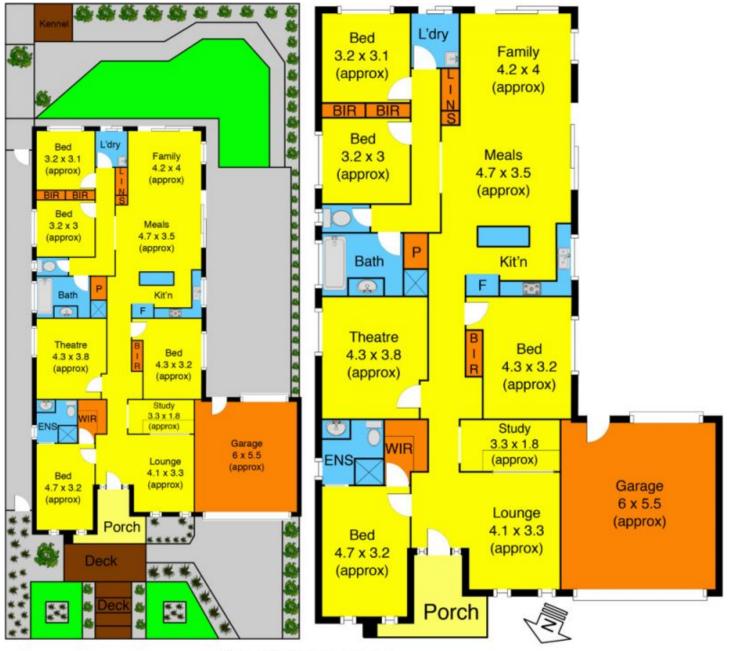

## **33 Castletown Boulevard MELTON SOUTH VIC**

Displaying an impressive blend of captivating modern features and contemporary style, the generous proportions of this Simonds built home make for a sensational family domain located in the new Waterford Estate in Melton South. This home offers glamorous ambience throughout in combination with the finest & latest upgrades make this a fantastic value for your money. Comprising of 4 bedrooms, 2 bathrooms, master bedroom with walk in robe, full en-suite, impressive theatre room, custom designed study with feature cut out allowing the flow of this open home continue throughout, an substantial amount of living space ensures room for the whole family, the beautiful hostess kitchen not only appeals aesthetically but boasts a long list of upgrades including stone bench tops, huge pantry and high quality appliances. The light-filled free flowing floor plan opens out onto the outdoor area, fully concreted with ready to go gas and electricity outlets to install the outdoor

## 4 🛤 2 🚔 2 🚘

Land Size : 543 sqm View : https://www.ypa.com.au/7399177

Castletown blvd