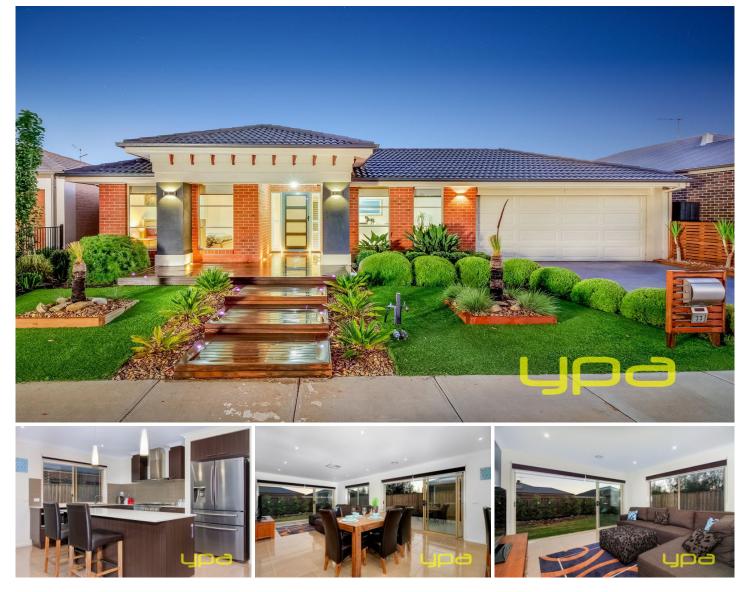

## **33 Castletown Boulevard MELTON SOUTH VIC**

Displaying an impressive blend of captivating modern features and contemporary style, the generous proportions of this Simonds built home make for a sensational family domain located in the new Waterford Estate in Melton South. This home offers glamorous ambience throughout in combination with the finest & latest upgrades make this a fantastic value for your money. Comprising of 4 bedrooms, 2 bathrooms, master bedroom with walk in robe, full en-suite, impressive theatre room, custom designed study with feature cut out allowing the flow of this open home continue throughout, an substantial amount of living space ensures room for the whole family, the beautiful hostess kitchen not only appeals aesthetically but boasts a long list of upgrades including stone bench tops, huge pantry and high quality appliances. The light-filled free flowing floor plan opens out onto the outdoor area, fully concreted with ready to go gas and electricity outlets to install the outdoor