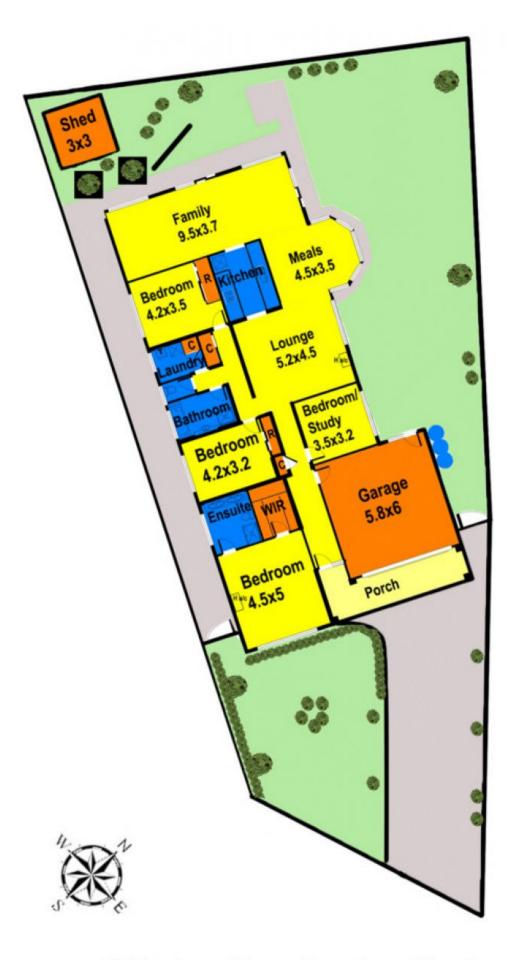

## 9 Lindsay Place BACCHUS MARSH VIC

This modern family home is situated in popular Bacchus Marsh and comprises of 4 bedrooms, 2 bathrooms and a double garage. The main bedroom is large in size and features a walk in robe and spacious ensuite. The kitchen is fitted with stainless steel appliances, with ample cupboard and bench space. Adjoining the kitchen are two excellent sized, open plan living areas, providing generous room for family living. Outside area overlooking the large backyard set on a 740m2 allotment. Just minutes from central Bacchus Marsh, this home is close to schools, shops and public transport, making it the perfect home for a young family to enjoy or for the family who likes to entertain. With so much to offer, this home should be inspected to show its full potential.

## 9 Lindsay Place Bacchus Marsh

Floor plan measurements are approximate and are for illustrative purposes only. While we do not doubt the floor plan's accuracy we make no guarantee, warranty or representation as to the accuracy and completeness of the floor plan. You or your advisors should conduct a careful investigation of the property to determine your satisfaction as to the suitability for your space requirements.