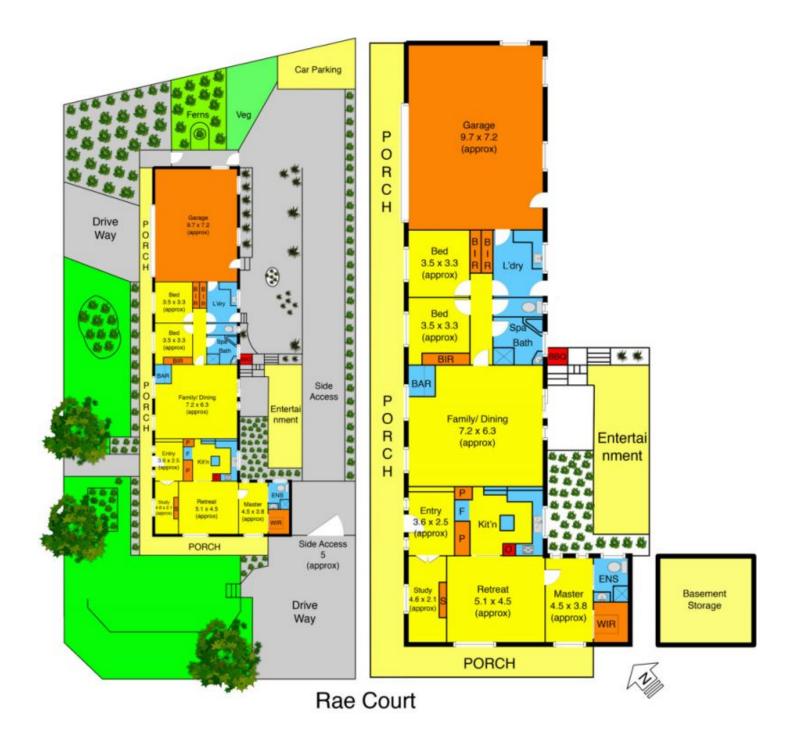

## 1 Rae Court DARLEY VIC

This home impresses at first sight, blending timeless elegance with modern comfort which proudly defines this desirable and captivating family home. Displaying excellent street appeal, brimming with charm, the interior of the home captures lovely garden views from many vantage points. One step inside and the pleasure continues with an inviting and flexible floor plan with the most grand of entrances, boasting 3 bedrooms, main master bedroom with a stylish ensuite and walk in robe, complemented by an enormous parents retreat, stunning large living area with timber lined cathedral ceilings finished with extravagant bluestone feature wall, triple car garage with side access to accommodate up to 9 cars and trailers! The hub of the home is the classic federation panelled kitchen with quality appliances and stylish bench tops adjoining the dining, study/possible 4th bedroom and family zone. Stunning doors open out to the large covered alfresco deck providing