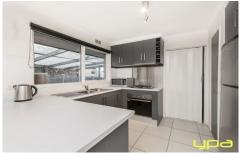

This solid brick veneer home offers you 3 bedrooms, gas heating, wall air conditioner, great sized lounge with formal dining, renovated kitchen with stainless steel appliances and central bathroom..

Options are endless and a