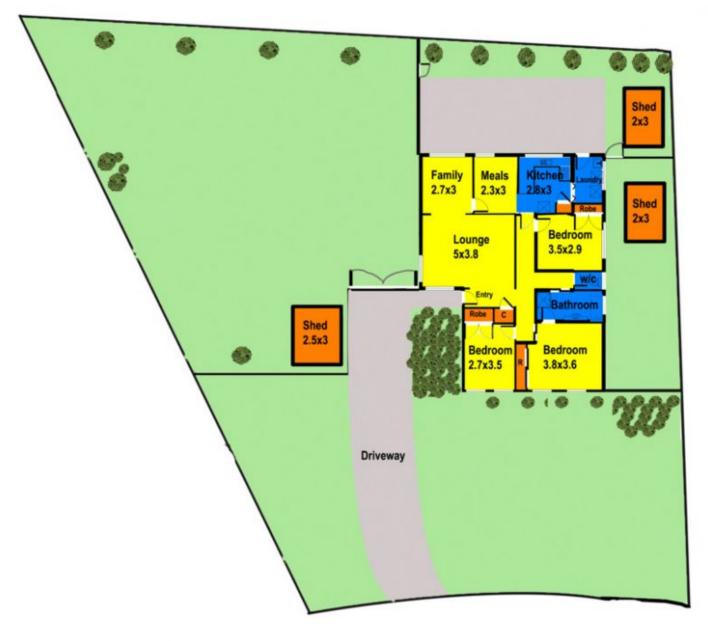

## 3 Berwick Place MELTON WEST VIC

Looking to develop? Look no further as this 622m2 (approx) will tick all your requirements.

Ample side access may allow immediate development subject to council approval. Keep the existing home and develop the rear.

This solid brick veneer home offers you 3 bedrooms, gas heating, wall air conditioner, great sized lounge with formal dining, renovated kitchen with stainless steel appliances and central bathroom..

Options are endless and a

viewing is a must.

## 3 Berwick Street Melton West

Floor plan measurements are approximate and are for illustrative purposes only. While we do not doubt the floor plan's accuracy we make no guarantee, warranty or representation as to the accuracy and completeness of the floor plan. You or your advisors should conduct a careful investigation of the property to determine your satisfaction as to the suitability for your space requirements.