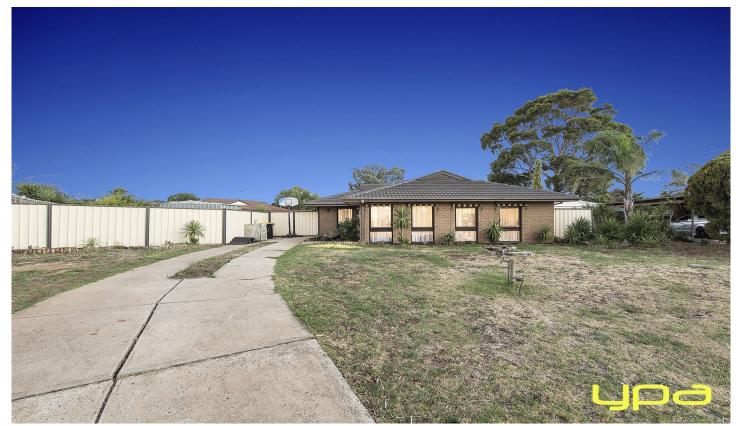

## 3 Berwick Place MELTON WEST VIC

Looking to develop? Look no further as this 622m2 (approx) will tick all your requirements.

Ample side access may allow immediate development subject to council approval. Keep the existing home and develop the rear.

This solid brick veneer home offers you 3 bedrooms, gas heating, wall air conditioner, great sized lounge with formal dining, renovated kitchen with stainless steel appliances and central bathroom..

Options are endless and a

## 3 🖰 1 📇

Land Size: 622 sqm

View: https://www.ypa.com.au/7399181

Vickie Ramon 0403 194 621