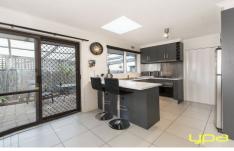

This solid brick veneer home offers you 3 bedrooms, gas heating, wall air conditioner, great sized lounge with formal dining, renovated kitchen with stainless steel appliances and central bathroom..

Options are endless and a