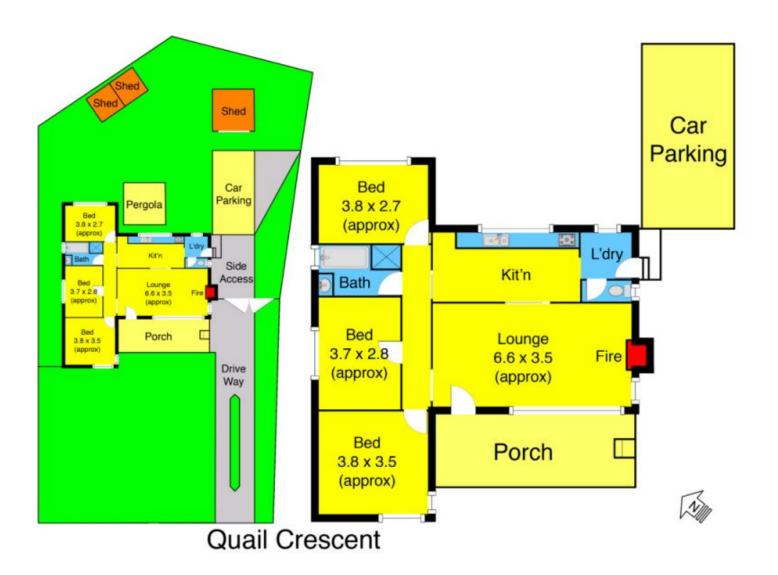

## **40 Quail Crescent MELTON VIC**

Perfect for investors and first home buyers, this warm and comfortable 3 bedroom home will tick all of your boxes! Comprising of 3 generous size bedrooms, spacious lounge and adjoining dining area, light filled kitchen with views of the back yard, central bathroom, heating and cooling and

much more.

Moving outside, this fantastic opportunity comes further complimented by electric roller shutters for added privacy and security, front porch, lock-up shed, two garden sheds, large pergola to entertain all-year-round and a spacious back yard for the kids to run and play - all set on a massive 655m2 (approx) allotment!