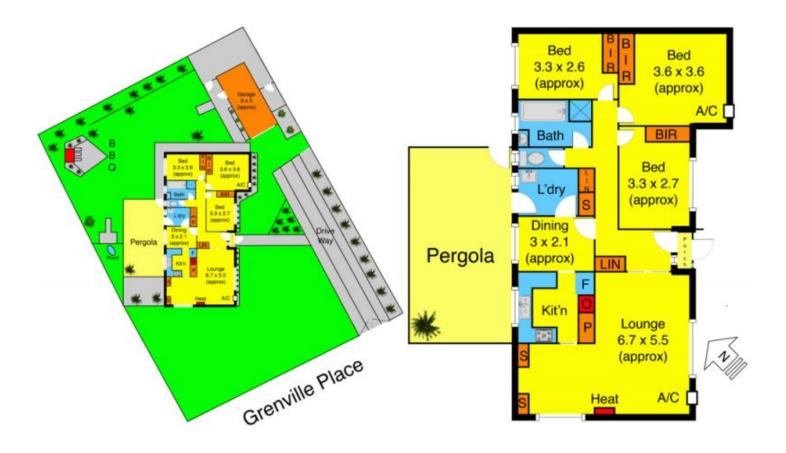

This spacious family home is a renovators delight, comprising of 3 generous sized bedrooms complete with BIRs, central bathroom with bath and extra large shower, a large living area for any growing family, well-appointed kitchen with adjoining meals area overlooking the outdoor entertaining space and a huge laundry with external access.

Moving outside, an enclosed pergola awaits for outdoor dining all-year-round, a large backyard for the kids to run and play and a huge shed to accommodate two cars. 3 🛤 1 🚆 2 🚘

Land Size : 775 sqm View : https://www.ypa.com.au/7399184