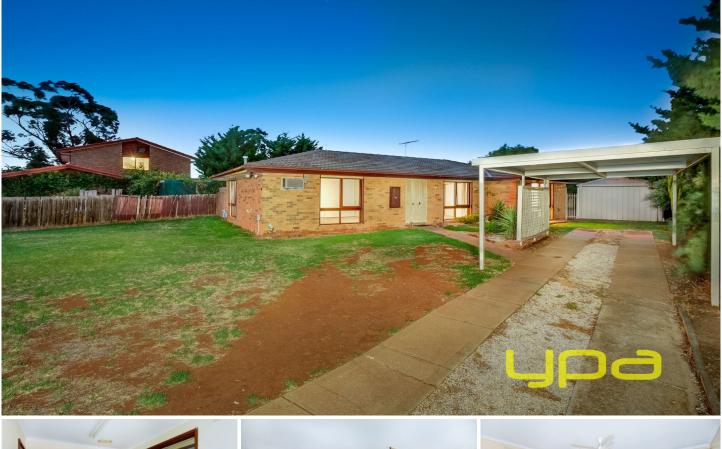

## 2 Grenville Place MELTON WEST VIC

Nestled in a peaceful pocket of Melton West close to schools, Woodgrove Shopping Centre and public transport is this fantastic property boasting with opportunity and potential!

This spacious family home is a renovators delight, comprising of 3 generous sized bedrooms complete with BIRs, central bathroom with bath and extra large shower, a large living area for any growing family, well-appointed kitchen with adjoining meals area overlooking the outdoor entertaining space and a huge laundry with external access.

Moving outside, an enclosed pergola awaits for outdoor dining all-year-round, a large backyard for the kids to run and play and a huge shed to accommodate two cars. 3 🛤 1 🚆 2 🚘

Land Size : 775 sqm View : https://www.ypa.com.au/7399184