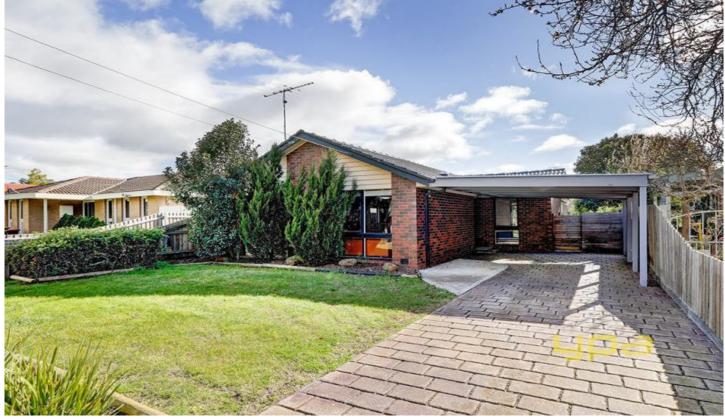

## 1/36 Kurrajong Crescent MELTON SOUTH VIC

Located in Meltons South, only a short walk to Melton Train Station, this is the property your investment folio needs. This well maintained home comprises three spacious bedrooms all with BIRs, with the master bedroom including a semi ensuite, central bathroom, formal lounge, kitchen overlooking meals area and a double carport.

Features include: floating floorboards, window furnishings blinds, gas wall heater, split system cooling, garden shed, low maintenance landscaped gardens throughout & much more. All of this in close vicinity to schools, shops and walking distance to Melton Train Station.