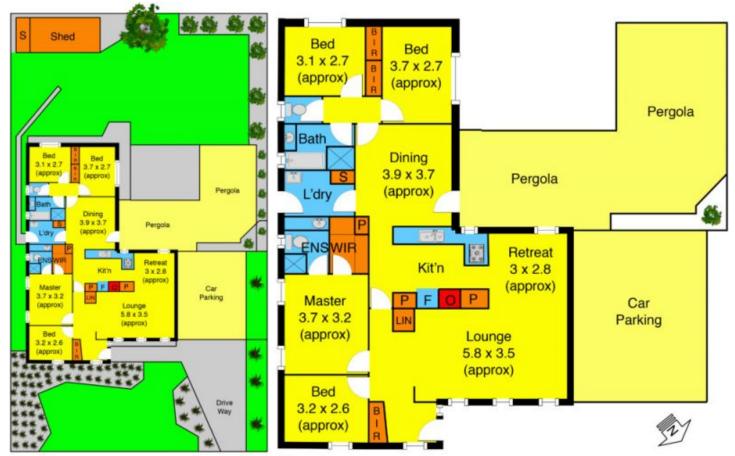

## 7 Avoca Court BROOKFIELD VIC

Located in Brookfield this well maintained family home on 705m2(approx) of land is ideal for family living. The home offers 4 bedrooms including master with WIR and all other bedrooms have BIR's, open plan kitchen with adjoining meals area, lovely big L-shaped living room ready for family living, paved outdoor area, dual carport and low maintenance backyard. Other features include ducted heating and evaporative cooling. 1km from Woodgrove shopping centre, minutes from schools and very easy access to the Western Freeway, this house will not be on the market for long! Call now to arrange an inspection time today!