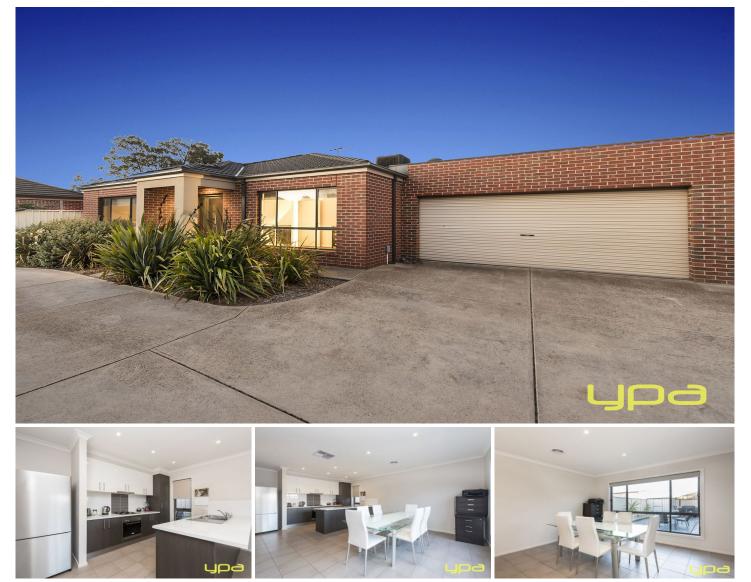

## 2/25 Lomandra Bowl MELTON WEST VIC

Superbly positioned in peaceful surrounds, this home offers a lifestyle of convenience for first home buyers, investors or if youre looking to down size. Presenting generous domains including 3 bedrooms, 2 bathrooms and open plan lounge/dining with adjoining kitchen, it exudes functionality and comfort. Situated moments from quality amenities, it features: low maintenance interior and exterior, ducted heating, evaporative cooling close to all levels of schools, transport and Woodgrove Shopping Centre. Call now to inspect. 3 🛤 2 🚔 2 🖨