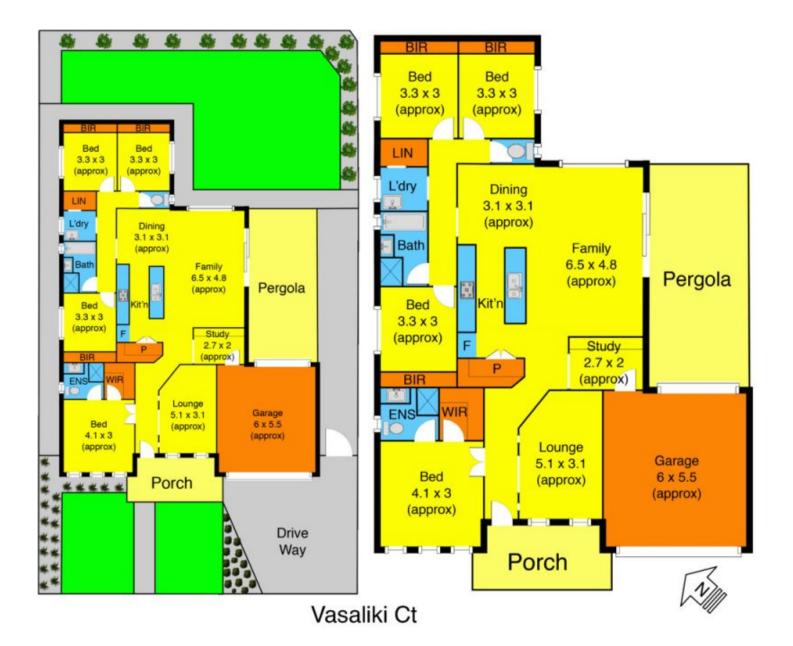

## 11 Vasaliki Court MELTON WEST VIC

Displaying an impressive blend of captivating modern features and contemporary style, the generous proportions of this home located in a quiet court, make for a sensational family domain in the highly sought after Arnolds Creek Estate, only 2 minutes walking distance to local shops and schools and a brand new medical centre. This offers glamorous ambience throughout in combination with the finest & latest upgrades making this immaculate home value for your money. Comprising of 4 double bedrooms, 2 bathrooms, master bedroom with walk in robe and full ensuite. An impressive amount of living space ensures room for the whole family, the beautiful kitchen not only appeals aesthetically but boasts a long list of upgrades including: ample storage, stone benches, stainless steel appliances and 2pack cupboards. The light-filled free flowing floor plan including formal lounge, stunning dining and family room that opens out to an

4 2 2 2

View: https://www.ypa.com.au/7399188

**Shane Spiteri** 0488 980 115