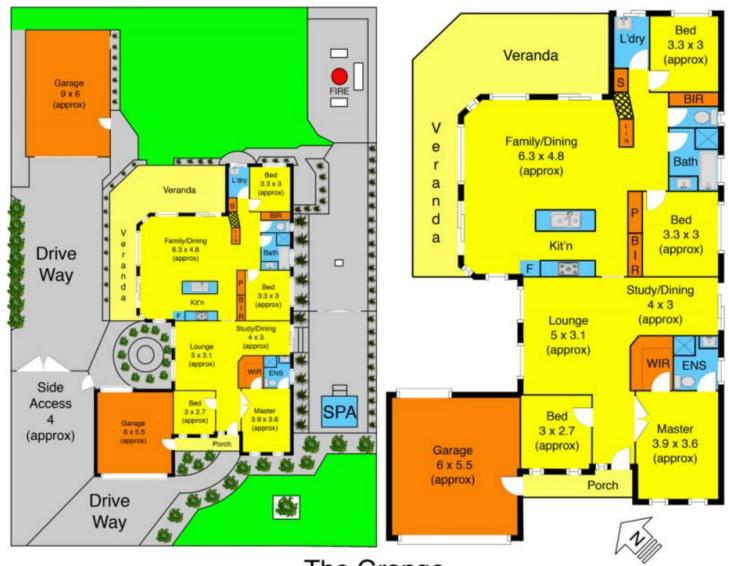

## 3 The Grange MELTON WEST VIC

Displaying an impressive blend of captivating modern features and contemporary style, the generous proportions of this home make for a sensational family domain located on a corner block opposite a park in the West Lakes Estate in Melton West. This home offers glamorous ambience throughout in combination with the finest & latest upgrades making this fantastic value for your money. Comprising of 4 bedrooms, 2 bathrooms, master bedroom with walk in robe, full en-suite that is fully renovated with the highest of quality, an impressive amount of living space ensures room for the whole family. The beautiful kitchen not only appeals aesthetically but boasts a long list of upgrades including, huge pantry, high quality appliances and more. The light-filled free flowing floor plan including formal lounge, formal dining and secondary open plan living/dining area with sliding doors opening out to the impressive pergola with enclosed BBQ/entertaining area and huge landscaped