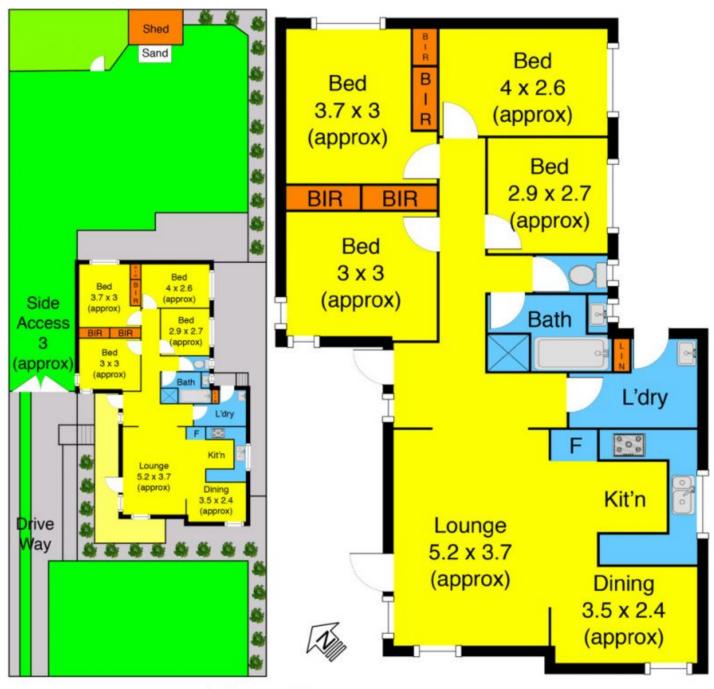

## 43 Vista Drive MELTON VIC

This beautifully refurbished home features an inviting lounge upon entry, four large bedrooms with built in robes, spacious central bathroom and well-appointed open plan modern kitchen and spacious dining, featuring: stainless steel appliances, ample storage and bench space, overlooking a beautifully landscaped front garden, further complimented by very large backyard to entertain whilst the kids run and play.

## 4 🎮 1 🚔

Land Size : 587 sqm View : https://www.ypa.com.au/7399190

Vista Dr