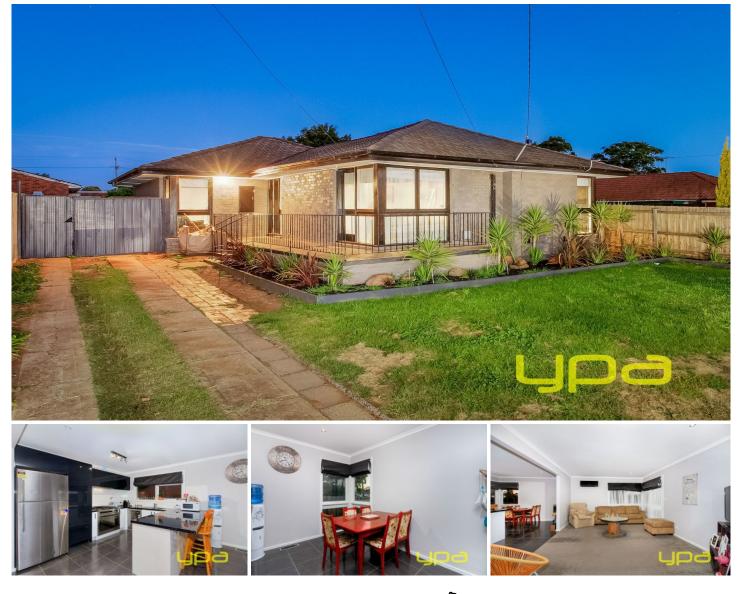

## 43 Vista Drive MELTON VIC

This beautifully refurbished home features an inviting lounge upon entry, four large bedrooms with built in robes, spacious central bathroom and well-appointed open plan modern kitchen and spacious dining, featuring: stainless steel appliances, ample storage and bench space, overlooking a beautifully landscaped front garden, further complimented by very large backyard to entertain whilst the kids run and play.

Set on a generous 587m2 block (approx.), located in highly sought after central location close to local schools, shops, parklands and public transport, this wonderfully maintained and well-presented home has all the WOW factors you could wish for.