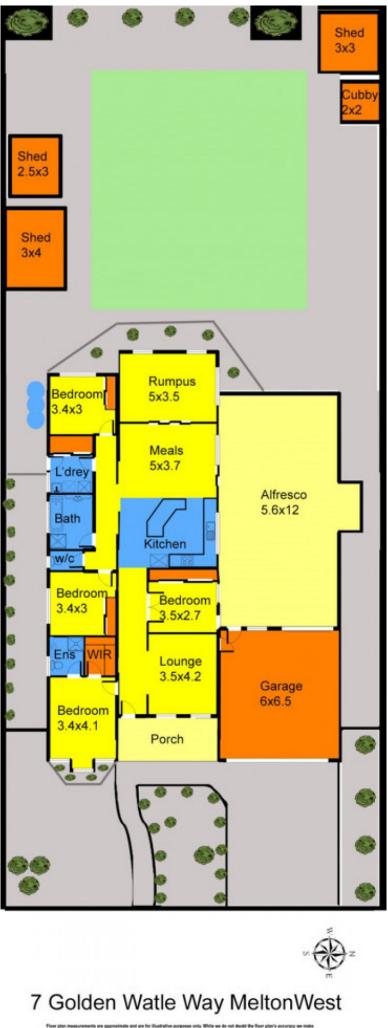

## 7 Golden Wattle Way MELTON WEST VIC

Well located in popular Melton West spacious four bedrooms home. The main bedroom features ensuite and walk in robe, all other bedrooms with built in robes. Two separate living areas located at either end of the house, and a large modern and functional kitchen, complete with stainless steel appliances and dishwasher. Additionally, ducted heating, evaporative cooling, split system, solar panels and modern floor plan, all complement this property. Externally there is a double car garage with remote roller door with rear and internal access, large pergola, garden sheds situated on a 728m2 (approx.) allotment. All this Located in one of Meltons most sort after estate, this one could be all you are looking for. Call now for an inspection. 4 🛤 2 🚔 2 🚘

Land Size : 728 sqm View : https://www.ypa.com.au/7399191

Vickie Ramon 0403 194 621

Floor plan measurements are approximate and are for likelihold purposes only. While we do not doubt the floor plan's accuracy we make as guarantee, werang or expressedation as to the accuracy and completeness of the floor plan. Now or pur advisors should conduct a candral investigation of the property disdominion por advisorial indication on the validition for your conservationers.