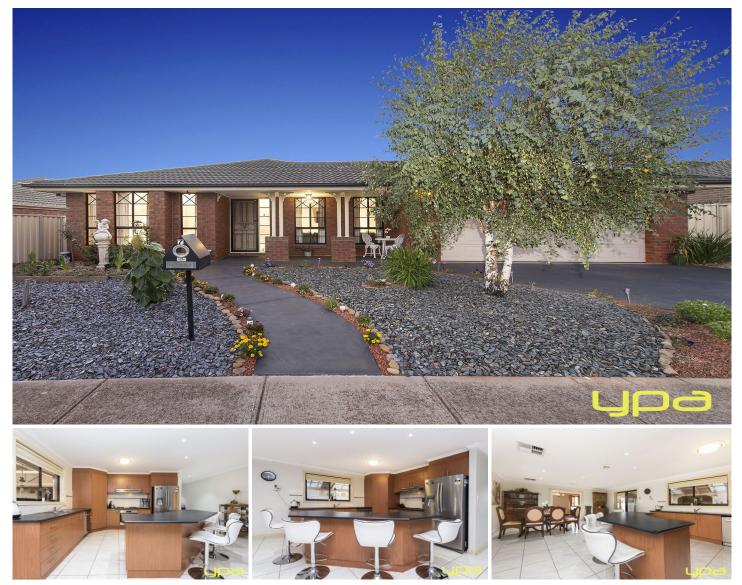

## 7 Golden Wattle Way MELTON WEST VIC

Well located in popular Melton West spacious four bedrooms home. The main bedroom features ensuite and walk in robe, all other bedrooms with built in robes. Two separate living areas located at either end of the house, and a large modern and functional kitchen, complete with stainless steel appliances and dishwasher. Additionally, ducted heating, evaporative cooling, split system, solar panels and modern floor plan, all complement this property. Externally there is a double car garage with remote roller door with rear and internal access, large pergola, garden sheds situated on a 728m2 (approx.) allotment. All this Located in one of Meltons most sort after estate, this one could be all you are looking for. Call now for an inspection. 4 🛤 2 🚔 2 🚘