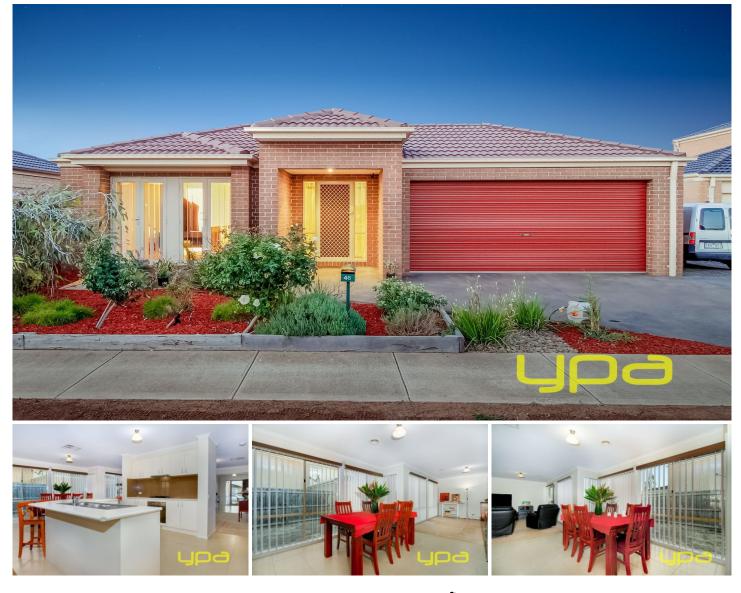

## 46 Peter Pan Crescent KURUNJANG VIC

Upon entering this extra-large family home, you will instantly feel the ample space on offer.

Comprising of 5 large bedrooms to accommodate any growing family (main bedroom and rear bedroom both come complete with an ensuite and walk in robe), large and central living area, beautifully designed open plan gallery style kitchen and dining on-flowing to a second living zone, central bathroom including bath and a huge separate laundry with external access - this unique, spacious and functional floor plan truly has it all.

Moving outside, this amazing property conveniently comes with complete side access to allow your freedom to utilise the block and a low maintenance backyard with plenty of opportunity and more than enough room for the kids to play.