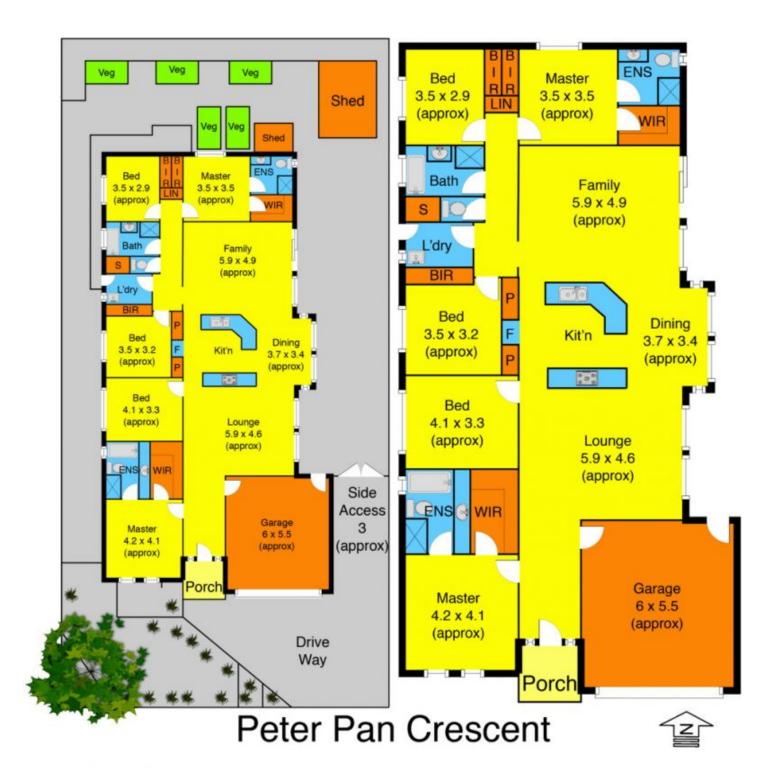

## 46 Peter Pan Crescent KURUNJANG VIC

Upon entering this extra-large family home, you will instantly feel the ample space on offer.

Comprising of 5 large bedrooms to accommodate any growing family (main bedroom and rear bedroom both come complete with an ensuite and walk in robe), large and central living area, beautifully designed open plan gallery style kitchen and dining on-flowing to a second living zone, central bathroom including bath and a huge separate laundry with external access - this unique, spacious and functional floor plan truly has it all.

## 5 🛤 3 🚔 2 🖨

Land Size : 599 sqm View : https://www.ypa

: https://www.ypa.com.au/7399192