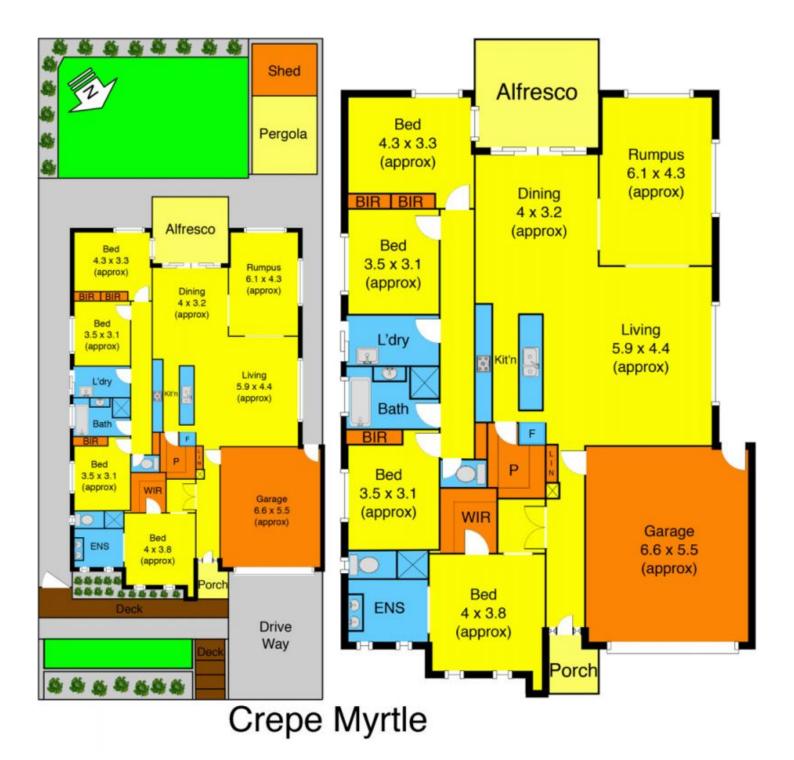

## 11 Crepe Myrtle Close MELTON WEST VIC

This exciting piece of Melton real estate, positioned in the highly sought after Arnold's Creek Estate, boasts inclusions and finishes of the highest quality and offers the lucky purchaser extras and upgrades that simply must be seen to be believed. This wonderful home comprises of 4 bedrooms, 2 bathrooms, open modern kitchen with large walk in pantry, huge dining area, separate lounge area with plantation feature cut out to enormous rumpus/theatre room, alfresco area, double garage plus internal access! Just move in and relax as everything is completed to the highest quality. List of upgrades that you simply wont find anywhere else; evaporative cooling & ducted heating, stone bench tops to kitchen, down lights throughout, deluxe carpet & tiling, 600mm wall oven with 900mm cook top and stainless steel canopy range hood, large garden shed with private BBQ area for all your entertaining needs, upgraded internal tiling to wet areas, Extensive concreting to rear and

## 4 🛤 2 🚔 2 🚘

Land Size : 610 sqm View : https://www.ypa.com.au/7399193