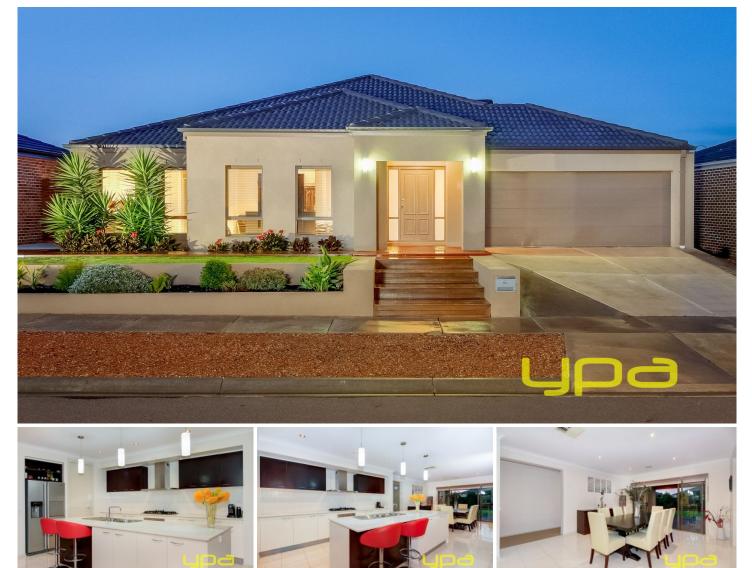

## 11 Crepe Myrtle Close MELTON WEST VIC

This exciting piece of Melton real estate, positioned in the highly sought after Arnold's Creek Estate, boasts inclusions and finishes of the highest quality and offers the lucky purchaser extras and upgrades that simply must be seen to be believed. This wonderful home comprises of 4 bedrooms, 2 bathrooms, open modern kitchen with large walk in pantry, huge dining area, separate lounge area with plantation feature cut out to enormous rumpus/theatre room, alfresco area, double garage plus internal access! Just move in and relax as everything is completed to the highest quality. List of upgrades that you simply wont find anywhere else; evaporative cooling & ducted heating, stone bench tops to kitchen, down lights throughout, deluxe carpet & tiling, 600mm wall oven with 900mm cook top and stainless steel canopy range hood, large garden shed with private BBQ area for all your entertaining needs, upgraded internal tiling to wet areas, Extensive concreting to rear and

## 4 🛤 2 🚔 2 🚘

Land Size : 610 sqm View : https://www.ypa.com.au/7399193