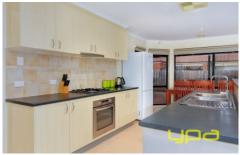

## 69 Dalray Crescent KURUNJANG VIC

Upon entering this beautiful home, you will be instantly impressed by its bright and spacious feel.

Comprising of three family sized living zones, four bedrooms including huge master bedroom WIR and ensuite, central bathroom, large light-filled kitchen with quality appliances overlooking open plan living and dining, leading out to a large deck and pergola where you can entertain family and friends with ease all-year-round.