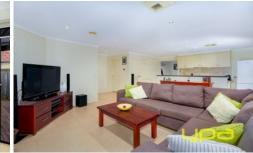

## 69 Dalray Crescent KURUNJANG VIC

Upon entering this beautiful home, you will be instantly impressed by its bright and spacious feel.

Comprising of three family sized living zones, four bedrooms including huge master bedroom WIR and ensuite, central bathroom, large light-filled kitchen with quality appliances overlooking open plan living and dining, leading out to a large deck and pergola where you can entertain family and friends with ease all-year-round.