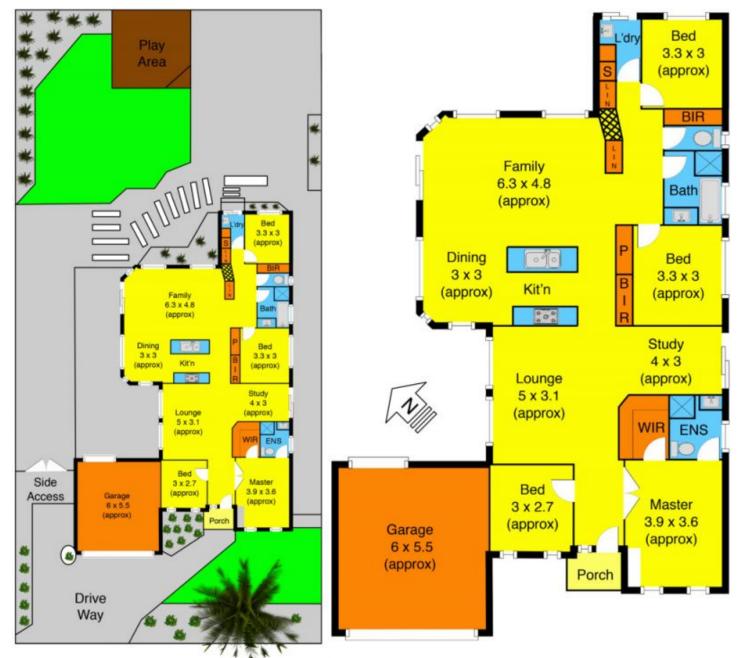

## 69 Dalray Crescent KURUNJANG VIC

Upon entering this beautiful home, you will be instantly impressed by its bright and spacious feel.

Comprising of three family sized living zones, four bedrooms including huge master bedroom WIR and ensuite, central bathroom, large light-filled kitchen with quality appliances overlooking open plan living and dining, leading out to a large deck and pergola where you can entertain family and friends with ease all-year-round.

Further complimented by a double remote lock up garage, drive through access, ducted heating, air conditioning, huge 799m2 block (approx), side access, beautifully landscaped gardens to the front and rear of the home, and so much more.