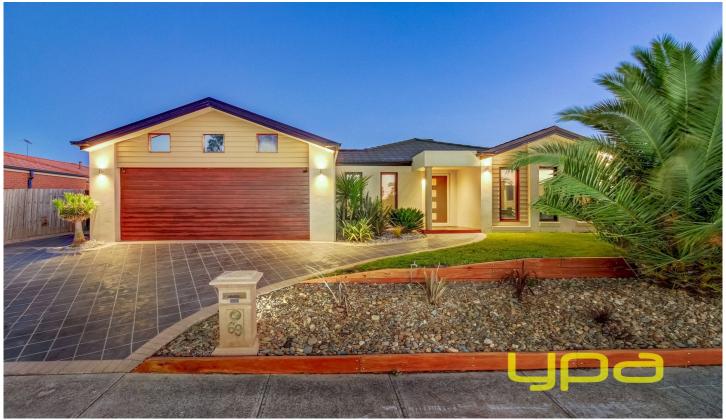

## 69 Dalray Crescent KURUNJANG VIC

Upon entering this beautiful home, you will be instantly impressed by its bright and spacious feel.

Comprising of three family sized living zones, four bedrooms including huge master bedroom WIR and ensuite, central bathroom, large light-filled kitchen with quality appliances overlooking open plan living and dining, leading out to a large deck and pergola where you can entertain family and friends with ease all-year-round.

Further complimented by a double remote lock up garage, drive through access, ducted heating, air conditioning, huge 799m2 block (approx), side access, beautifully landscaped gardens to the front and rear of the home, and so much more.

Positioned amongst local schools, public transport and

4 🕒 2 📛 2 🖨

Land Size: 799 sqm

View: https://www.ypa.com.au/7399194

**Shane Spiteri** 0488 980 115

Dalray Crescent