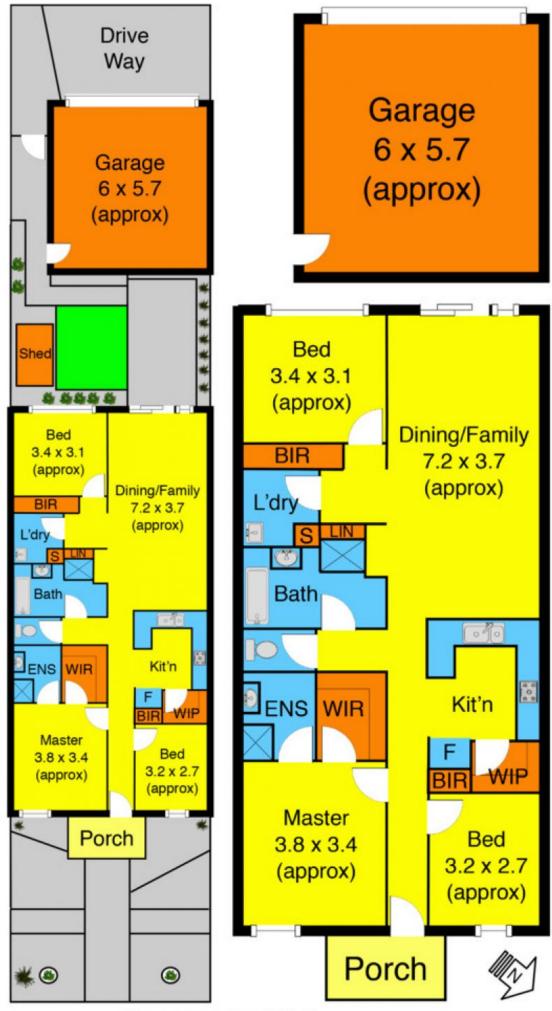

## 9 Peppermint Walk MELTON VIC

Located in the heart of Melton within the beautiful Darlingsford Estate, this wonderfully presented and well-maintained home is ready for you to move straight in!

This fantastic home comprises of 3 bedrooms (main with ensuite and walk in robe), a large separate laundry, an extremely spacious kitchen further complimented by ample bench and storage, overlooking the on-flowing meals and open living area.

Moving outside, the property features a landscaped patio/BBQ space perfect for entertaining and a garden shed for extra storage and organisation and a remote double car garage for two vehicles.

Special features include: stainless steel appliances, alarm system, heating and cooling and front window awning. All