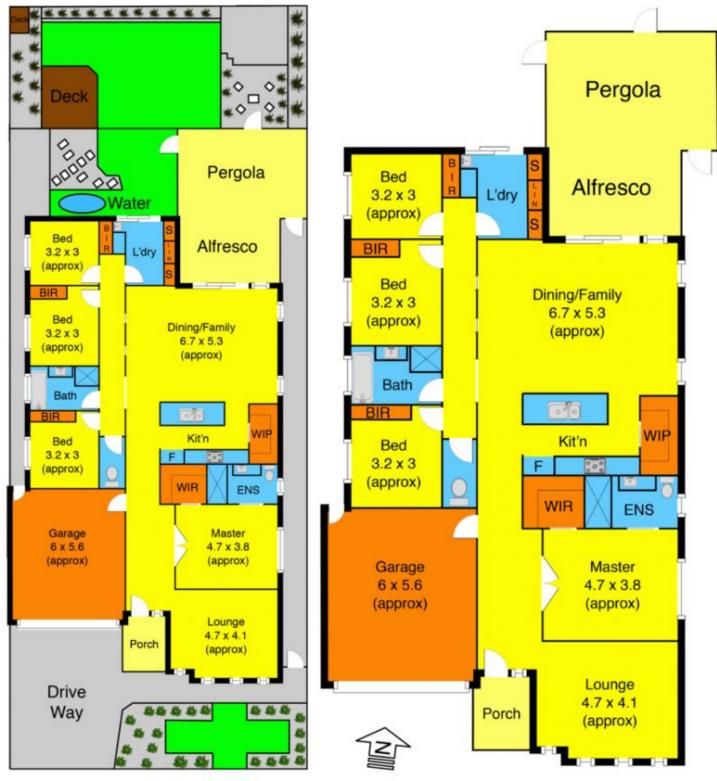

## 17 Edgewood Drive MELTON WEST VIC

This stunning four bedroom home has been upgraded to the highest standard, from 9ft ceilings, evaporative cooling, stone benchtops throughout, extensive timber flooring/timber tiles to the living areas, 900mm appliances and ducted vacuum plus more. Moving outside we have a stunning alfresco area with perfect garden and space great for any growing family. Located in the popular Arnold's creek estate, close to the proposed new shopping strip, cafe, primary school and the already completed community centre. Built by Meltons multiple award winning builder Exclusive Homes, this superbly presented family home is sure to impress. Enquire today as inspections are our pleasure.

4 🗀 2 🔁 2 🗬

Land Size: 500 sqm

View: https://www.ypa.com.au/7399196

Shane Spiteri 0488 980 115

Edgewood Dr