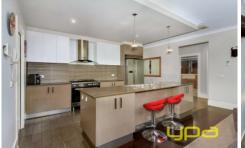

## 17 Edgewood Drive MELTON WEST VIC

This stunning four bedroom home has been upgraded to the highest standard, from 9ft ceilings, evaporative cooling, stone benchtops throughout, extensive timber flooring/timber tiles to the living areas, 900mm appliances and ducted vacuum plus more. Moving outside we have a stunning alfresco area with perfect garden and space great for any growing family. Located in the popular Arnold's creek estate, close to the proposed new shopping strip, cafe, primary school and the already completed community centre. Built by Meltons multiple award winning builder Exclusive Homes, this superbly presented family home is sure to impress. Enquire today as inspections are our pleasure.