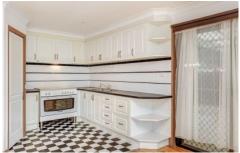

## 34 Norma Street MELTON VIC

This immaculately presented home is well maintained to the last detail. Situated in the heart of Melton, within walking distance to all amenities, medical, shopping, restaurants, all levels on schooling, position does not get any better. Comprising of 3 bedrooms, main bedroom with semi en-suite, renovated open kitchen with ample space, enormous step down lounge, large modern central bathroom and more! Boasting: heating and cooling, huge 4 car carport with roller door for all caravan/boat needs, double lock up garage spacious backyard and situated on an highly valuable 674m2 (approx.) allotment. This exciting piece of real estate is extremely presentable with a lot of future potential. Dont miss out on this opportunity to secure a highly valuable addition to your portfolio.