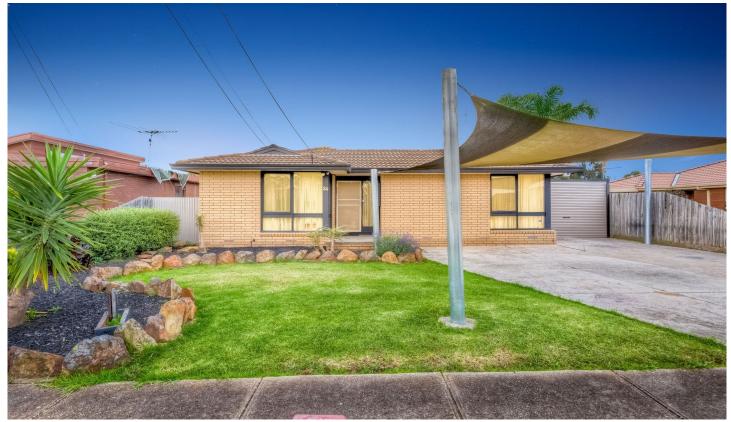

## 34 Norma Street MELTON VIC

This immaculately presented home is well maintained to the last detail. Situated in the heart of Melton, within walking distance to all amenities, medical, shopping, restaurants, all levels on schooling, position does not get any better. Comprising of 3 bedrooms, main bedroom with semi en-suite, renovated open kitchen with ample space, enormous step down lounge, large modern central bathroom and more! Boasting: heating and cooling, huge 4 car carport with roller door for all caravan/boat needs, double lock up garage spacious backyard and situated on an highly valuable 674m2 (approx.) allotment. This exciting piece of real estate is extremely presentable with a lot of future potential. Dont miss out on this opportunity to secure a highly valuable addition to your portfolio.