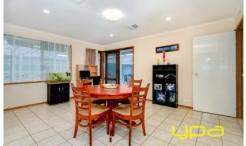

Comprising of a large living area for any growing family, a well-appointed kitchen with stainless steel appliances featuring ample bench space and storage, spacious open dining, central bathroom including bath and a generous sized laundry with external access.