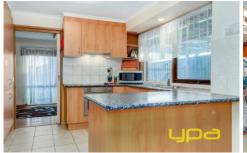

Comprising of a large living area for any growing family, a well-appointed kitchen with stainless steel appliances featuring ample bench space and storage, spacious open dining, central bathroom including bath and a generous sized laundry with external access.