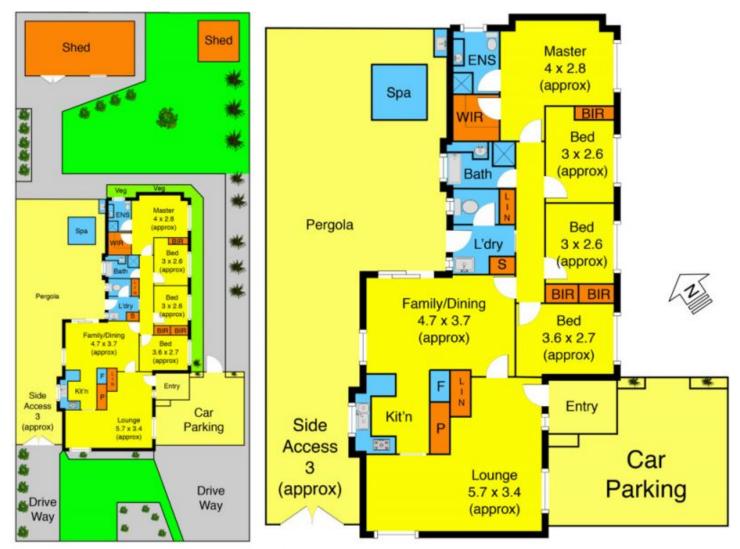

## 21 Pennyroyal Crescent KURUNJANG VIC

Set in a convenient location within walking distance to local schools, parklands and much more.

This beautifully presented home features 4 bedrooms all complete with BIRs, main bedroom with full ensuite and WIR this home offers space, comfort and modern living all in one.

Comprising of a large living area for any growing family, a well-appointed kitchen with stainless steel appliances featuring ample bench space and storage, spacious open dining, central bathroom including bath and a generous sized laundry with external access.

Moving outside, the home is further complimented by oversized outdoor pergola area perfect for entertaining family and friends, overlooking a huge landscaped yard.

4 2 2 2

Land Size: 658 sqm

View: https://www.ypa.com.au/7399198