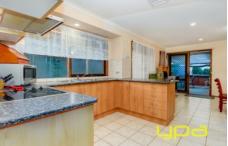

Comprising of a large living area for any growing family, a well-appointed kitchen with stainless steel appliances featuring ample bench space and storage, spacious open dining, central bathroom including bath and a generous sized laundry with external access.