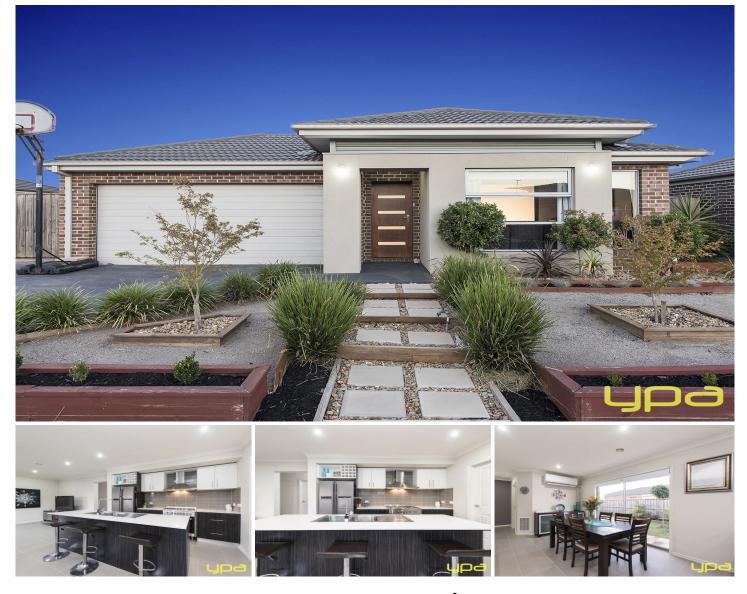

## 24 Finlay Avenue MELTON WEST VIC

This exceptional family home combines style with contemporary flair, comprising of four good sized bedrooms, main with full ensuite and walk-in robe, theatre room and open plan living /dining space which opens to an alfresco entertaining area. The home is complimented by a gourmet kitchen with stainless steel appliances with dishwasher, stone benches, main bathroom and laundry, added extras double garage with internal access, window furnishing, landscaped gardens and gas ducted heating and split system cooling. Set on a 620m2 approx allotment with side access. Dont wait call today to organise your private inspection.

## 4 🎮 2 🚔 2 🚔

Land Size : 620 sqm View : https://www.ypa.com.au/7399199

Vickie Ramon 0403 194 621