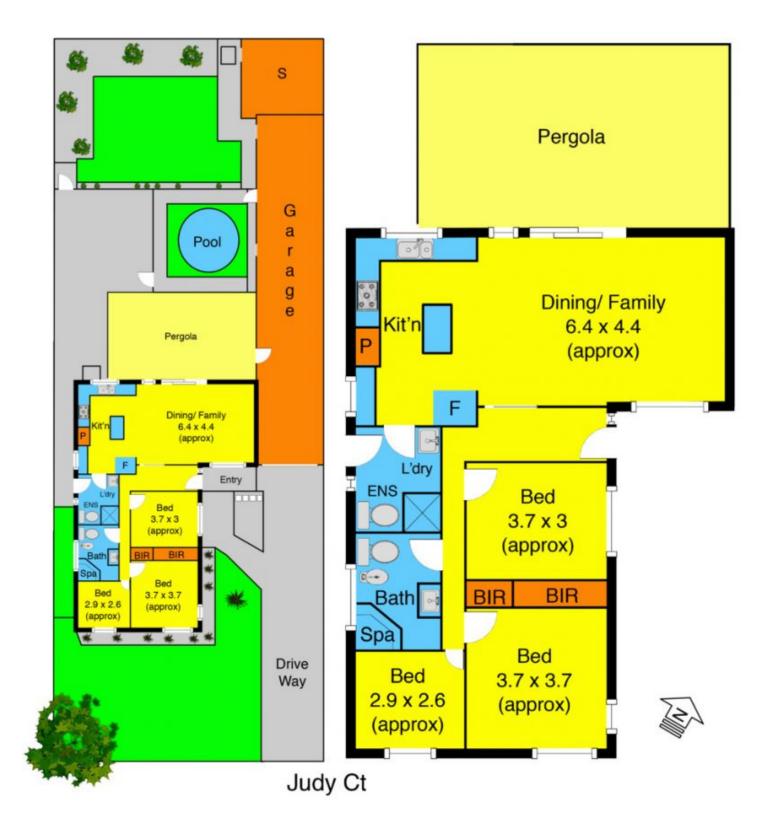

This beautiful home is located in the heart of Melton within walking distance to shops, schools, public transport and only minutes from freeway access.

Comprising of 3 large bedrooms with built in robes, central bathroom, spacious open living area that is adjacent to a fully renovated modern kitchen with ample storage and stainless steel appliance. The floor plan flows seamlessly out to the back yard with a gated swimming pool; lock up garage with 4 car spaces on the side.

Set on approximately 583sq.m of land

3 🛤 2 🚰 4 🚘

Land Size : 583 sqm View : https://www.ypa.com.au/7399200

Shane Spiteri 0488 980 115