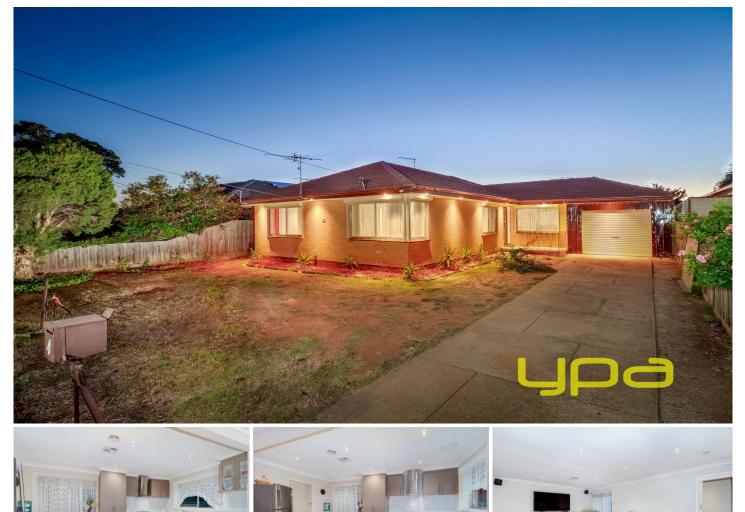

This beautiful home is located in the heart of Melton within walking distance to shops, schools, public transport and only minutes from freeway access.

Comprising of 3 large bedrooms with built in robes, central bathroom, spacious open living area that is adjacent to a fully renovated modern kitchen with ample storage and stainless steel appliance. The floor plan flows seamlessly out to the back yard with a gated swimming pool; lock up garage with 4 car spaces on the side.

Set on approximately 583sq.m of land

3 🛤 2 🚰 4 🚘

Land Size : 583 sqm View : https://www.ypa.com.au/7399200

Shane Spiteri 0488 980 115