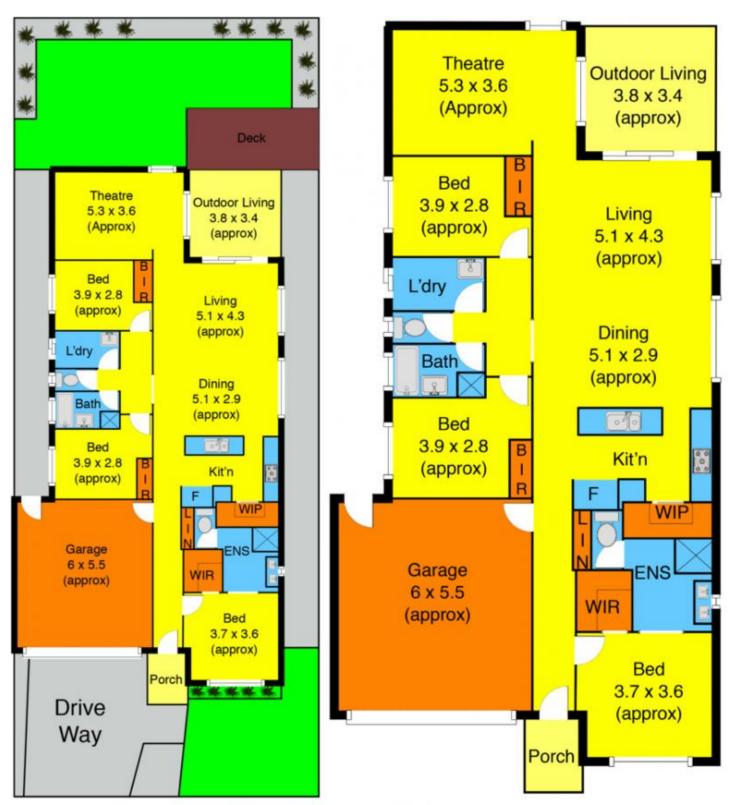

## 9 Sherbourne Road MELTON SOUTH VIC

This wonderfully presented and sophisticated home is ready for you to move straight in!

The stylish home comprises of 3 bedrooms (main with large ensuite, double vanity and walk in robe), a large separate laundry, an extremely spacious kitchen further complimented by stone bench tops and ample storage, overlooking the on-flowing meals and open living area and last but definitely not least, your very own theatre room!

Moving outside, this backyard has the WOW factor that youve been searching for - featuring an undercover decked BBQ space perfect for entertaining all year around, whilst surrounded by beautifully landscaped gardens and more than enough room for the kids to play.

Special features include: secure remote garage for two

## 3 🔄 2 🔓 2 🖨

Land Size: 400 sqm

View: https://www.ypa.com.au/7399203

Sherbourne Rd