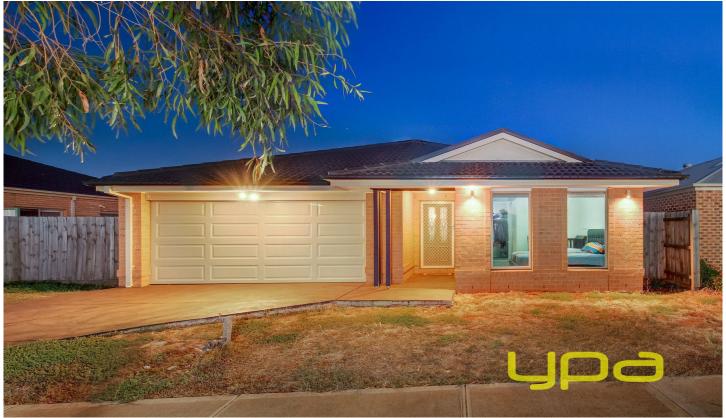

## 14 Hollybrook Street MELTON SOUTH VIC

Upon entering this beautiful home, you will be instantly impressed by its bright and spacious feel.

Comprising of two family sized living zones, four large bedrooms (master complete with WIR and ensuite), modern central bathroom, separate laundry, light-filled gallery style kitchen with quality appliances and an open adjoining meals/living space, leading out to an underroof line alfresco area where you can entertain family and friends with ease all-year-round.

Further complimented by a double remote lock up garage with internal access, heating, side access, generous sized backyard for the kids to run and play, and so much more.

Positioned closely to local schools and shops, public transport and within walking distance to green parklands

4 2 2 2

Land Size: 513 sqm

View: https://www.ypa.com.au/7399204

Hollybrook St