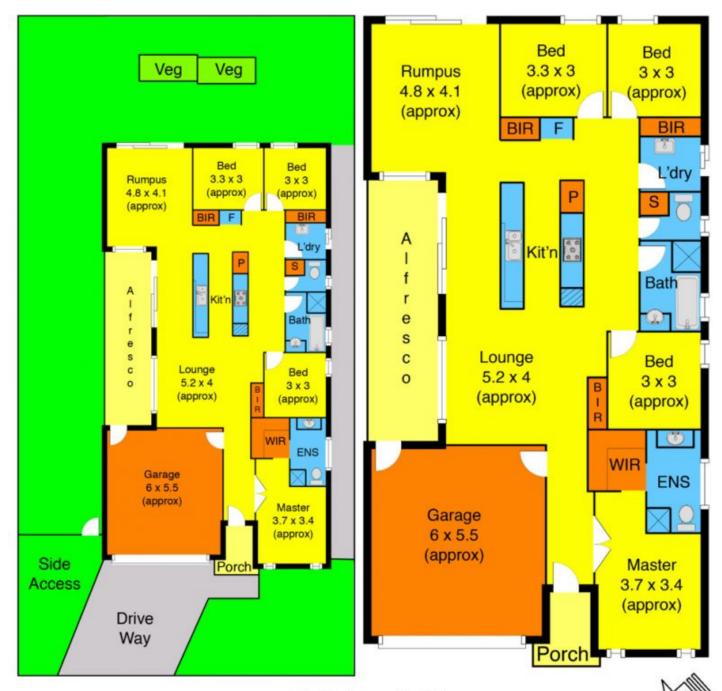

## 14 Hollybrook Street MELTON SOUTH VIC

Upon entering this beautiful home, you will be instantly impressed by its bright and spacious feel.

Comprising of two family sized living zones, four large bedrooms (master complete with WIR and ensuite), modern central bathroom, separate laundry, light-filled gallery style kitchen with quality appliances and an open adjoining meals/living space, leading out to an underroof line alfresco area where you can entertain family and friends with ease all-year-round.

Further complimented by a double remote lock up garage with internal access, heating, side access, generous sized backyard for the kids to run and play, and so much more.

Positioned closely to local schools and shops, public transport and within walking distance to green parklands

4 2 2 2

Land Size: 513 sqm

View: https://www.ypa.com.au/7399204

Hollybrook St