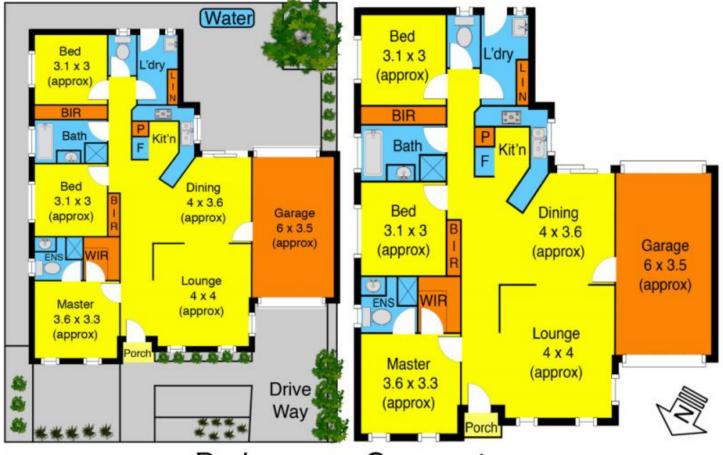

## 29 Barleygrass Crescent BROOKFIELD VIC

First home, family home or invest with this sleek design and finished with the highest quality this spacious residence is going to be hard to go past. With 3 generous size bedrooms with BIR, master with ensuite and WIR, large spacious lounge with open meals area which leads out to concrete entertaining area. Also includes 9 foot ceilings, window furnishings, ducted heating, cooling, alarm, fully landscaped, concreted throughout and remote garage. Totally complete to the highest standard and built by Elite Home construction. Currently leasing out \$310 per week with perfect tenants and would be the perfect investment! Don't wait call today to organise your inspection. 3 🛤 2 📛 1 🚘