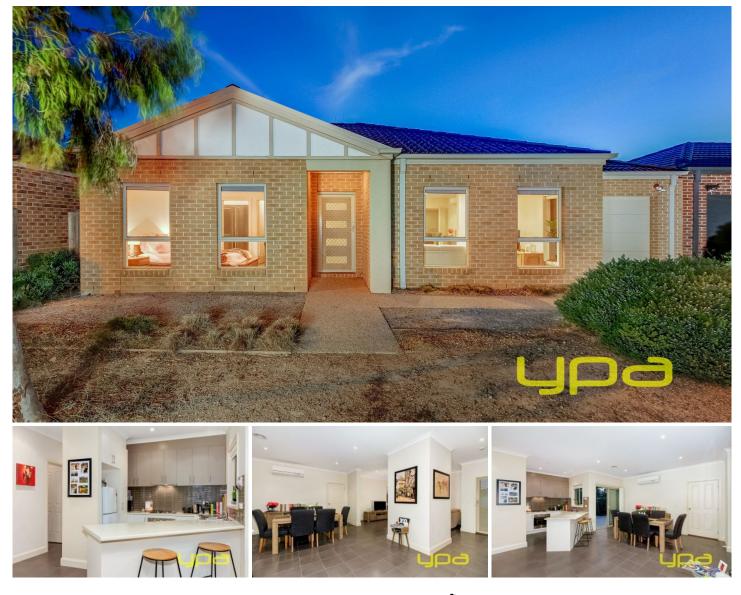

## 29 Barleygrass Crescent BROOKFIELD VIC

First home, family home or invest with this sleek design and finished with the highest quality this spacious residence is going to be hard to go past. With 3 generous size bedrooms with BIR, master with ensuite and WIR, large spacious lounge with open meals area which leads out to concrete entertaining area. Also includes 9 foot ceilings, window furnishings, ducted heating, cooling, alarm, fully landscaped, concreted throughout and remote garage. Totally complete to the highest standard and built by Elite Home construction. Currently leasing out \$310 per week with perfect tenants and would be the perfect investment! Don't wait call today to organise your inspection. 3 🛤 2 📛 1 🚘