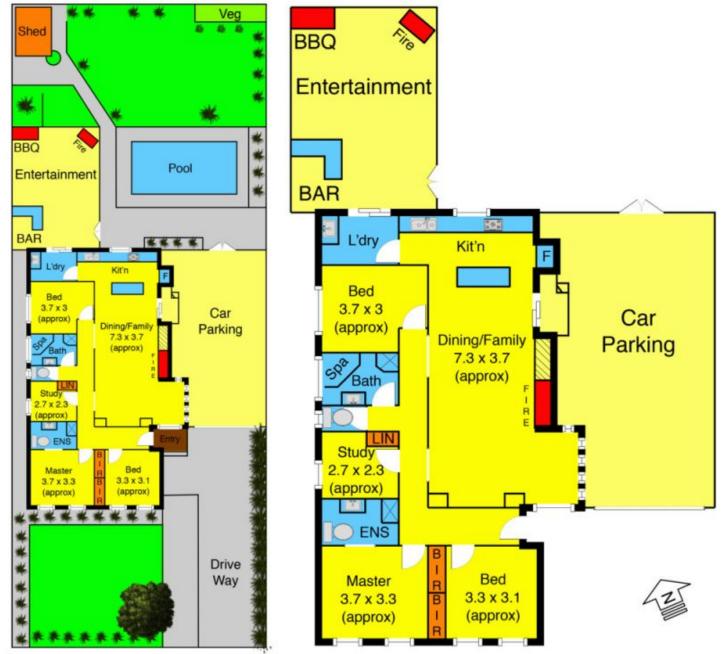

## 11 Bridge Road MELTON SOUTH VIC

Displaying an impressive blend of captivating modern features and contemporary designer style, the generous proportions of this home make for a sensational family domain located within walking distance to all levels of education, newly built shopping district, medical facilities, parks and Melton train station. This home offers glamorous ambience throughout in combination with the finest & latest deluxe home upgrades. Comprising of 3 bedrooms plus study, 2 bathrooms with upgraded floor to ceiling tiles, master bedroom with jaw dropping en-suite, impressive amount of living space ensure room for the whole family, the beautifully re-designed kitchen not only appeals aesthetically but boasts a long list of deluxe upgrades including, 900mm appliances, stone benches plus many more. The light-filled free flowing floor plan including feature fire place, sky light and sunroom niche opens out into the impressive quality enclosed alfresco area for all