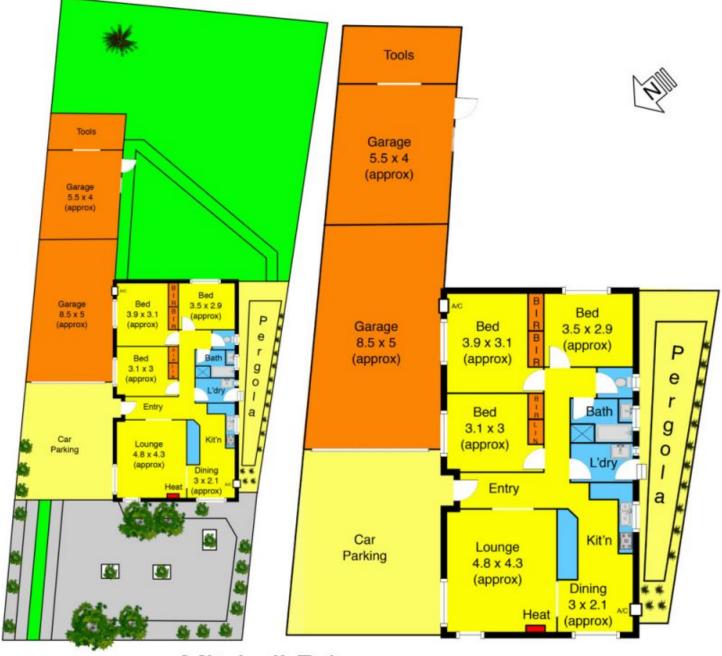

Comprising of three generously sized bedrooms, large lounge room for any growing family, well-appointed kitchen and adjoining meals area featuring dishwasher, extensive storage and bench space, a bright central bathroom and a spacious laundry with external access.

## 3 🛤 1 🚔 3 🚘

Land Size : 594 sqm View : https://www.ypa.com.au/7399209

Shane Spiteri 0488 980 115

Mitchell Rd