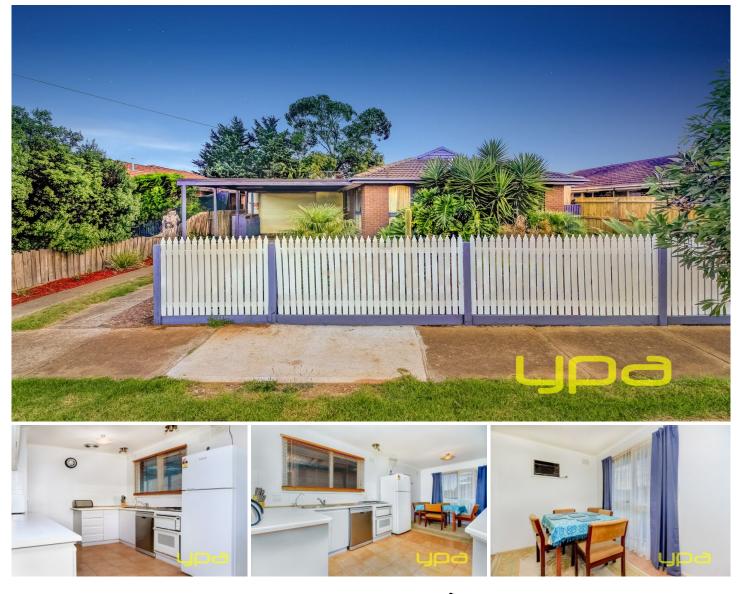

## **15 Mitchell Road MELTON SOUTH VIC**

Irrespective of whether you are an investor looking for that perfect portfolio or a buyer looking for a placew to call home, this exciting piece of real estate is the one for you, perfectly positioned on a massive 594m2 (approx) block, the home has so much character and endless potential.

Comprising of three generously sized bedrooms, large lounge room for any growing family, well-appointed kitchen and adjoining meals area featuring dishwasher, extensive storage and bench space, a bright central bathroom and a spacious laundry with external access.