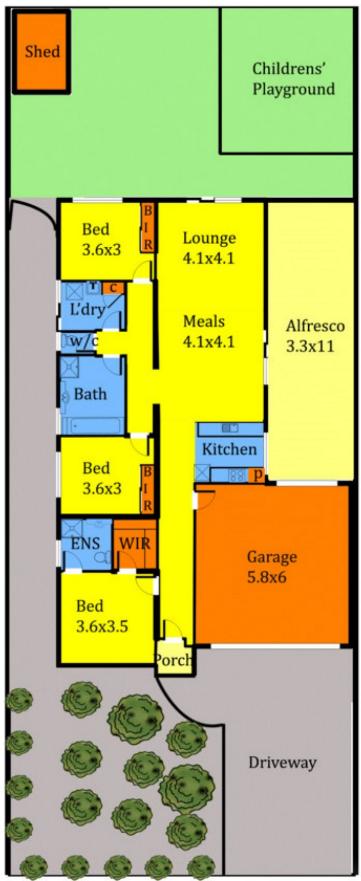

## 7 Citronelle Circuit BROOKFIELD VIC

Ideal for an investment or first home, this modern day property offers exceptional value located in Brookfield. Comprising of three good size bedrooms all with built in robes and master with walk in robe and ensuite along with a open plan Kitchen, Meals and Family area makes this the perfect first home for someone looking to break into the market or even add another home to your portfolio. Along with a double car garage with rear access, landscape gardens assures this property will not last long so call today to arrange an inspection.

## 7 Citronella Circuit Brookfield

Floor plan measurements are approximate and are for illustrative purposes only. While we do not doubt the floor plan's accuracy we make no guarantee, warranty or representation as to the accuracy and completeness of the floor plan. You or your advisors should conduct a careful investigation of the property to determine your satisfaction as to the suitability for your space requirements.