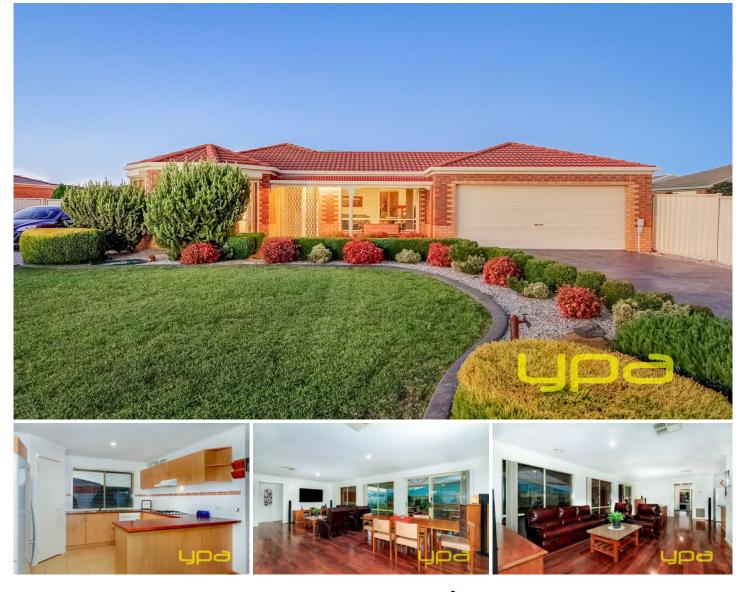

## **332 Centenary Avenue MELTON WEST VIC**

Set in a very desirable Melton West location on a massive 843m2 block (approx), close to schools, shops and local parklands, this family home truly warrants an inspection.

Charming street appeal with beautiful gardens, this hard to come by family home is one of a kind.

Featuring four bedrooms, (master with WIR & ensuite), large formal lounge upon entry, bright central bathroom, large open plan kitchen overlooking adjoining meals and living area, with very attractive outdoor views.

Outside suits the whole family, complimented by a massive undercover entertaining area surrounded by picturesque, yet easily maintainable gardens, ample space for the kids to run and play, complete side access to easily utilize this great sized allotment and a very large shed/man cave to 4 🛤 2 🚰 4 🚘