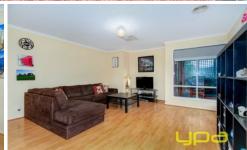

Comprising of four bedrooms with BIRs (master complete with ensuite and WIR), formal front lounge/theatre room, well-appointed kitchen with ample storage and bench space overlooking spacious adjoining meals area and second living zone, a bright central bathroom including bath and a functional laundry with external access.