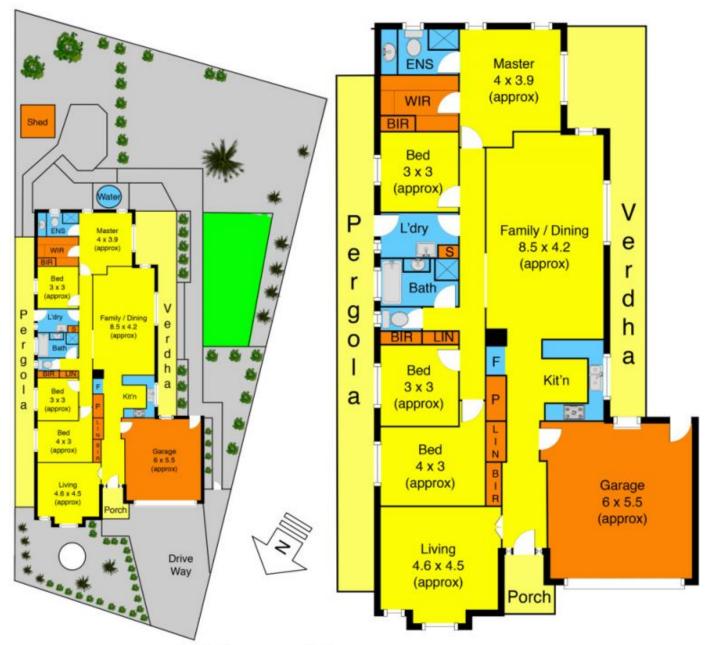

## 34 Fiddlewood Turn MELTON WEST VIC

Upon entering this beautiful piece of real estate, you will instantly feel at home.

Boasting space, comfort and charm - with all the modern features youve come to expect - this extremely well cared for property ticks every box.

Comprising of four bedrooms with BIRs (master complete with ensuite and WIR), formal front lounge/theatre room, well-appointed kitchen with ample storage and bench space overlooking spacious adjoining meals area and second living zone, a bright central bathroom including bath and a functional laundry with external access.

Moving outside, the WOW factor continues Your very own backyard retreat is immaculately maintained and comes further complimented by a fully decked undercover alfresco