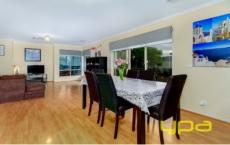

Comprising of four bedrooms with BIRs (master complete with ensuite and WIR), formal front lounge/theatre room, well-appointed kitchen with ample storage and bench space overlooking spacious adjoining meals area and second living zone, a bright central bathroom including bath and a functional laundry with external access.