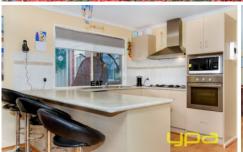

Comprising of four bedrooms with BIRs (master complete with ensuite and WIR), formal front lounge/theatre room, well-appointed kitchen with ample storage and bench space overlooking spacious adjoining meals area and second living zone, a bright central bathroom including bath and a functional laundry with external access.