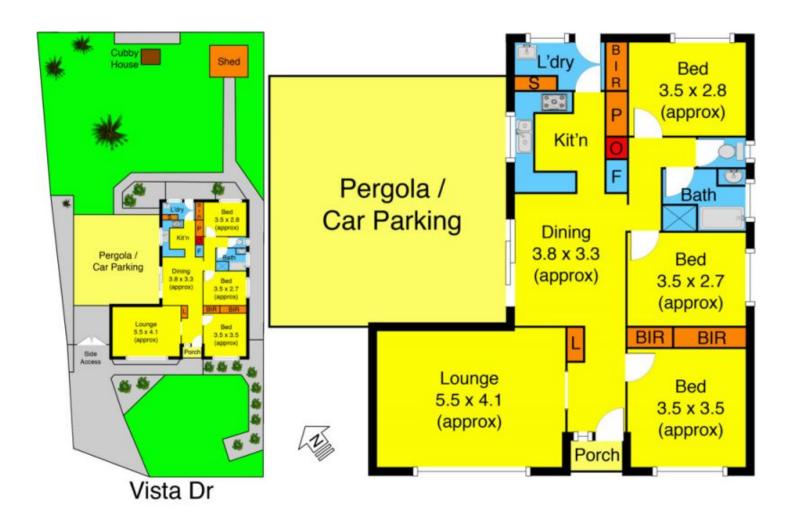

## 41 Vista Drive MELTON VIC

This neat and tidy family home offers you the opportunity to enter the property market at an affordable price or perfect investment. Comprising of 3 generous size bedrooms with BIR, spacious front lounge open kitchen with adjoining meals area, central bathroom, heating and cooling and more. Moving outside there is a garden shed, huge pergoal and situated on a 667m2 (approx) allotment great for any growing family. The property is situated close to schools, and public transport and walking distance to local amenities Call today to organise your inspection.