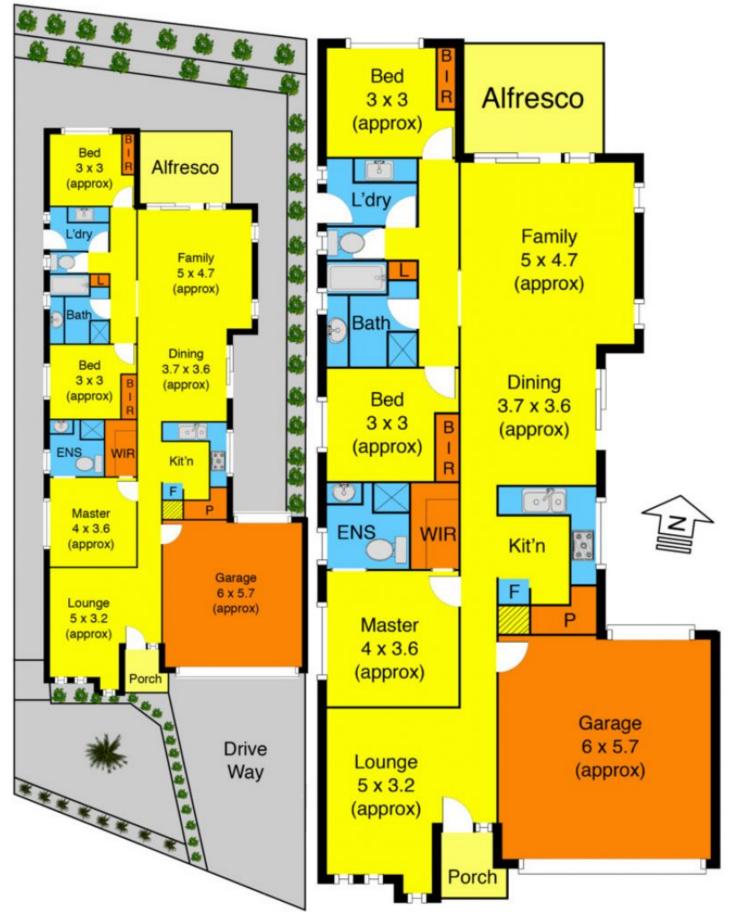

## 19 Riparian Way BROOKFIELD VIC

This modern and stylish home is ready for you to move straight in and perfectly located in a highly sought after pocket of Brookfield!

Comprising of 3 bedrooms (main with ensuite and walk in robe), a large separate laundry with external access, bright central bathroom, an extremely spacious kitchen with a large amount of bench space and storage, overlooking the on-flowing meals and open living area.

Moving outside, this property offers an undercover entertainment space perfect for all-year-round comfort, whilst surrounded by beautifully landscaped gardens and further complimented by drive through access leading from your double car lock-up garage.

Special features include: stainless steel appliances, heating

## 3 😕 2 📛 2 🖨

Land Size: 400 sqm

View: https://www.ypa.com.au/7399215

Riparian Way