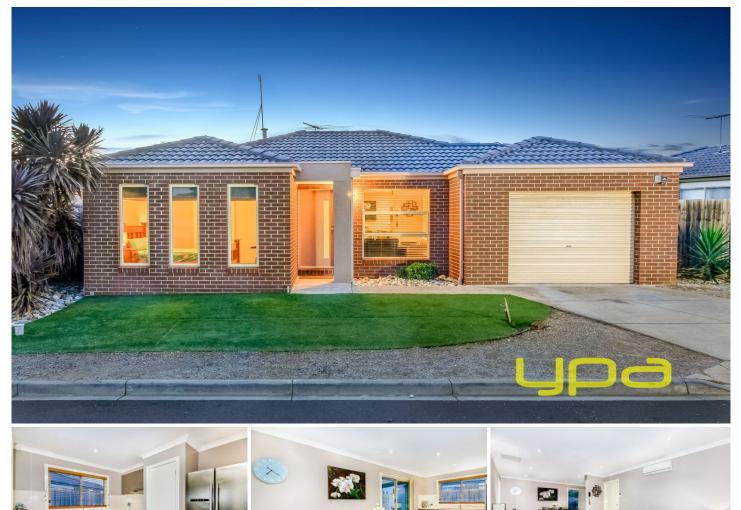

## 4/20-22 Roslyn Park Drive MELTON WEST VIC

Perfect entry into the property market or great asset to any investment portfolio, this sleek design and finished with the highest quality, this spacious residence is going to be hard to go past.

Boasting: 3 generously sized bedrooms with BIR, master with ensuite and WIR, large spacious lounge with open meals and kitchen area which leads out to concreted entertaining area/pergola. Additional inclusions include; window furnishings, ducted heating, cooling, fully landscaped gardens and lock-up garage.

Completed to the highest standard, this property is not going to last long on this booming market!! Don't wait, call today to organise your inspection.

3 🛤 2 📛 1 🚘

View : https://www.ypa.com.au/7399216

Shane Spiteri 0488 980 115