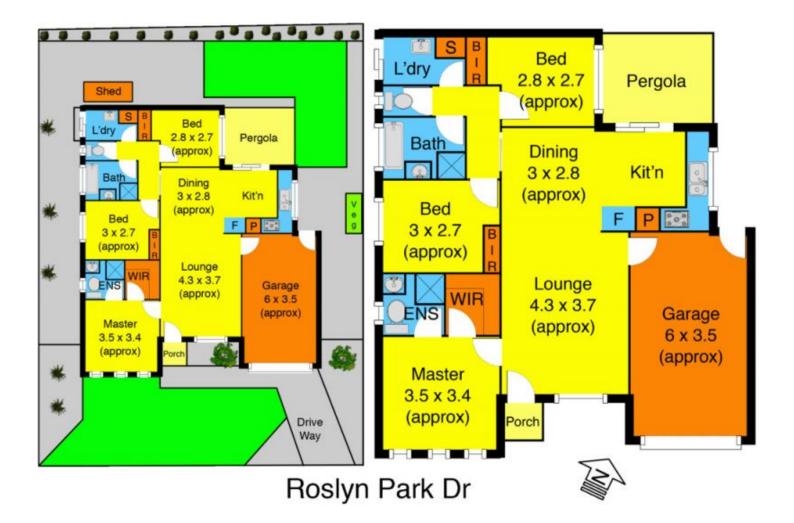

Boasting: 3 generously sized bedrooms with BIR, master with ensuite and WIR, large spacious lounge with open meals and kitchen area which leads out to concreted entertaining area/pergola. Additional inclusions include; window furnishings, ducted heating, cooling, fully landscaped gardens and lock-up garage.